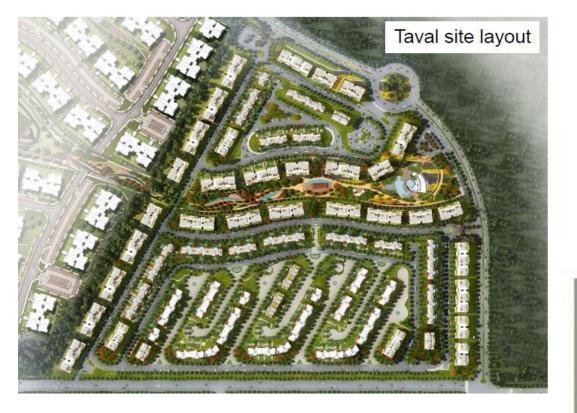

lan of Sarai was developed by internationally recognized architectural firm Benoy.

Engineering consultant ecg Muharram Bakhoum

Construction by REDCON - GAMMA - EL HAZEK – DMC HILL INTERNATIONAL – property mangment



#### **1250** arcs

#### **Location**

(Directly on Suez road and El amal axis, Beside Madinty 2.5km along Suez road, 2.5km along El amal axis

#### Mixed types

( villas – duplex - Apartments - penthouse - studio )

#### **Facilities**

- 2 administration offices & commercial area
- Sporting club hotel
- International school Hospital and medical center
- Central park
  GYM
- Outdoor fitness Areas
- Kids area 250 acres green spine Mega malls Medical center
- ② Double gated community
- Sports club Business district
- Strip mall ( arena )
- ! Club house for each parcel









S2 Sold out





# Cavana Lakes sold out



Mansions sold out





RAI- town house & standalone — S Villa sold out



### Sheya S villa delivery 4 years





## Elan - apartment & duplex delivery 4 years



Sheya apartments delivery 4 years









































## Type - S Villa