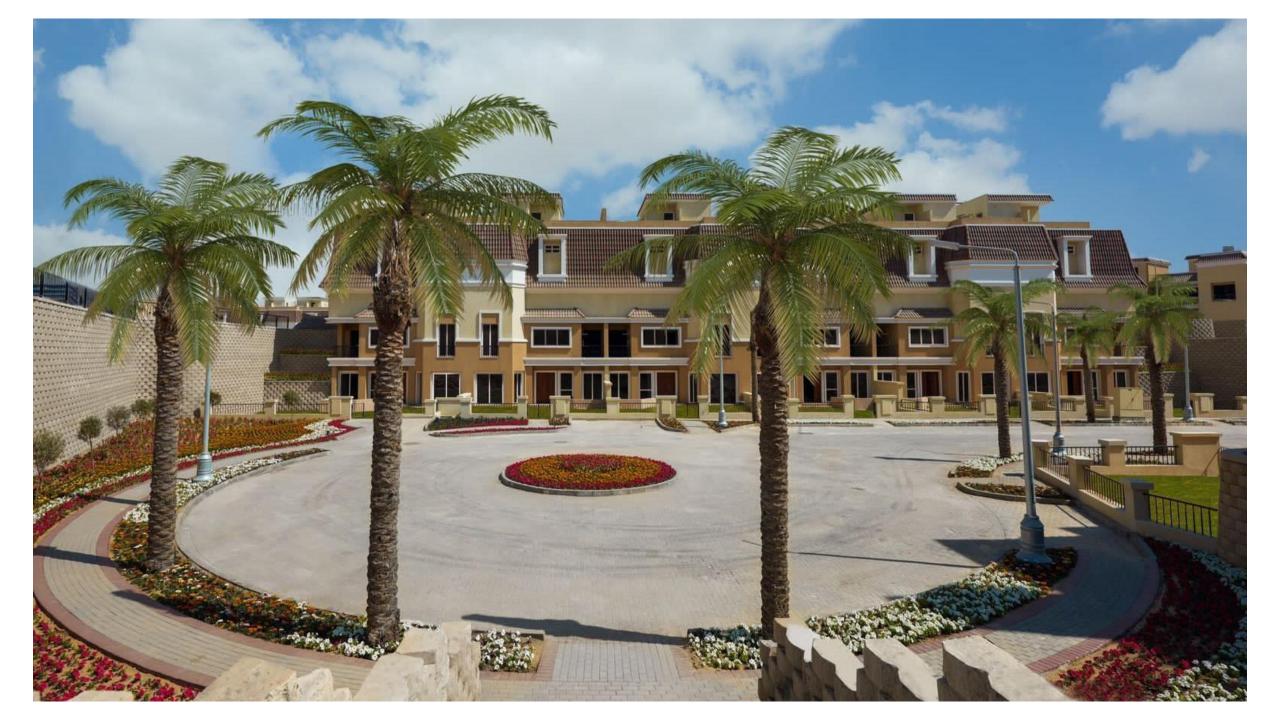

#### Mixed types

( villas – duplex - Apartments - penthouse - studio )

#### **Facilities**

- 2 administration offices & commercial area
- Sporting club hotel
- International school Hospital and medical center
- Central park
  GYM
- Outdoor fitness Areas
- Kids area 250 acres green spine Mega malls Medical center
- ② Double gated community
- Sports club Business district
- Strip mall ( arena )
- ! Club house for each parcel