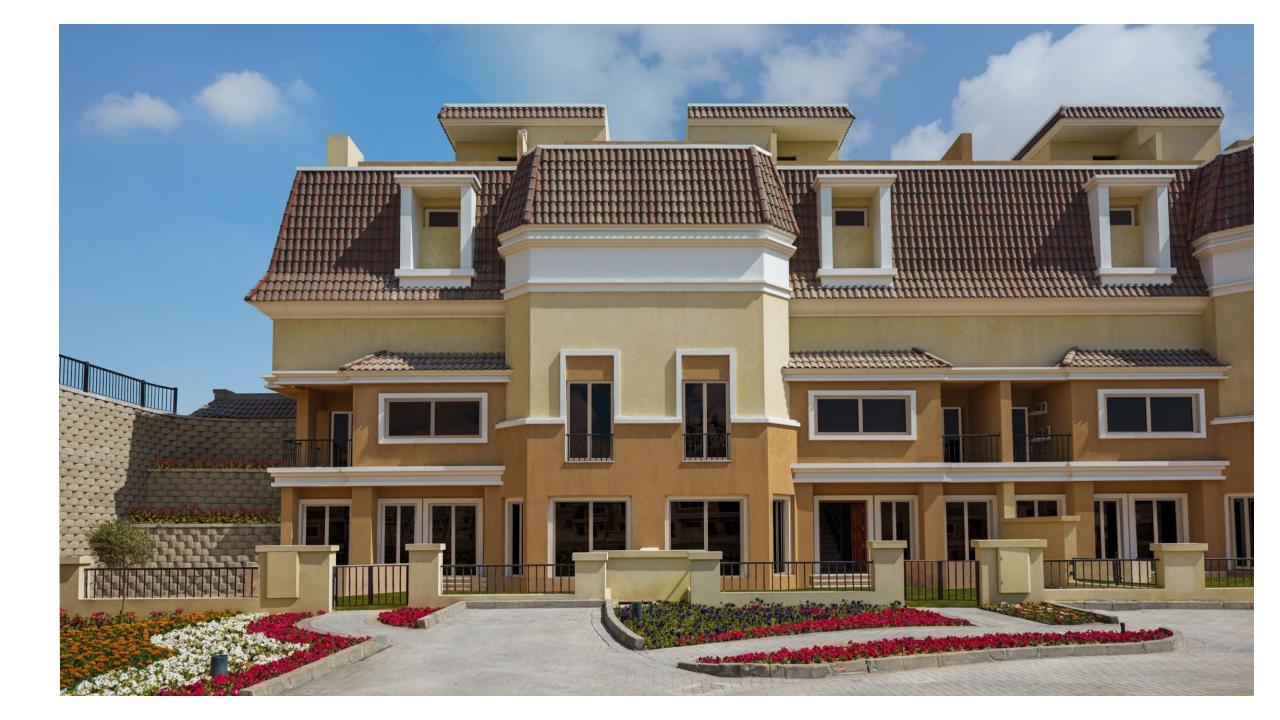

tly on Suez road and El amal axis, Beside Madinty 2.5km along Suez road, 2.5km along El amal axis

#### Mixed types

( villas – duplex - Apartments - penthouse - studio )

#### **Facilities**

- 2 administration offices & commercial area
- Sporting club hotel
- International school Hospital and medical center
- Central park
  GYM
- Outdoor fitness Areas
- Kids area 250 acres green spine Mega malls Medical center
- ② Double gated community
- Sports club Business district
- Strip mall ( arena )
- ! Club house for each parcel









S2 Sold out





# Cavana Lakes sold out



Mansions sold out





RAI- town house & standalone — S Villa sold out



### Sheya S villa delivery 4 years





## Elan - apartment & duplex delivery 4 years



Sheya apartments delivery 4 years









































## Type - S Villa