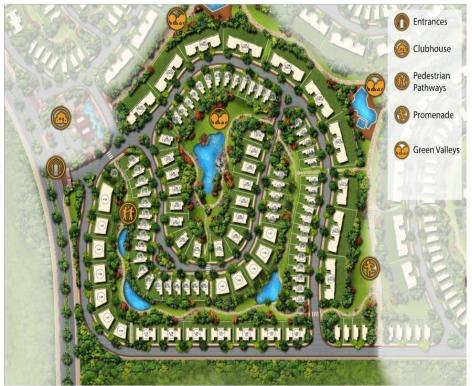

#### **Location**

(Directly on Suez road and El amal axis, Beside Madinty 2.5km along Suez road, 2.5km along El amal axis

#### Mixed types

( villas – duplex - Apartments - penthouse - studio )

#### **Facilities**

- 2 administration offices & commercial area
- Sporting club hotel
- International school Hospital and medical center
- Central park
  GYM
- Outdoor fitness Areas
- Kids area 250 acres green spine Mega malls Medical center
- ② Double gated community
- Sports club Business district
- Strip mall ( arena )
- ! Club house for each parcel