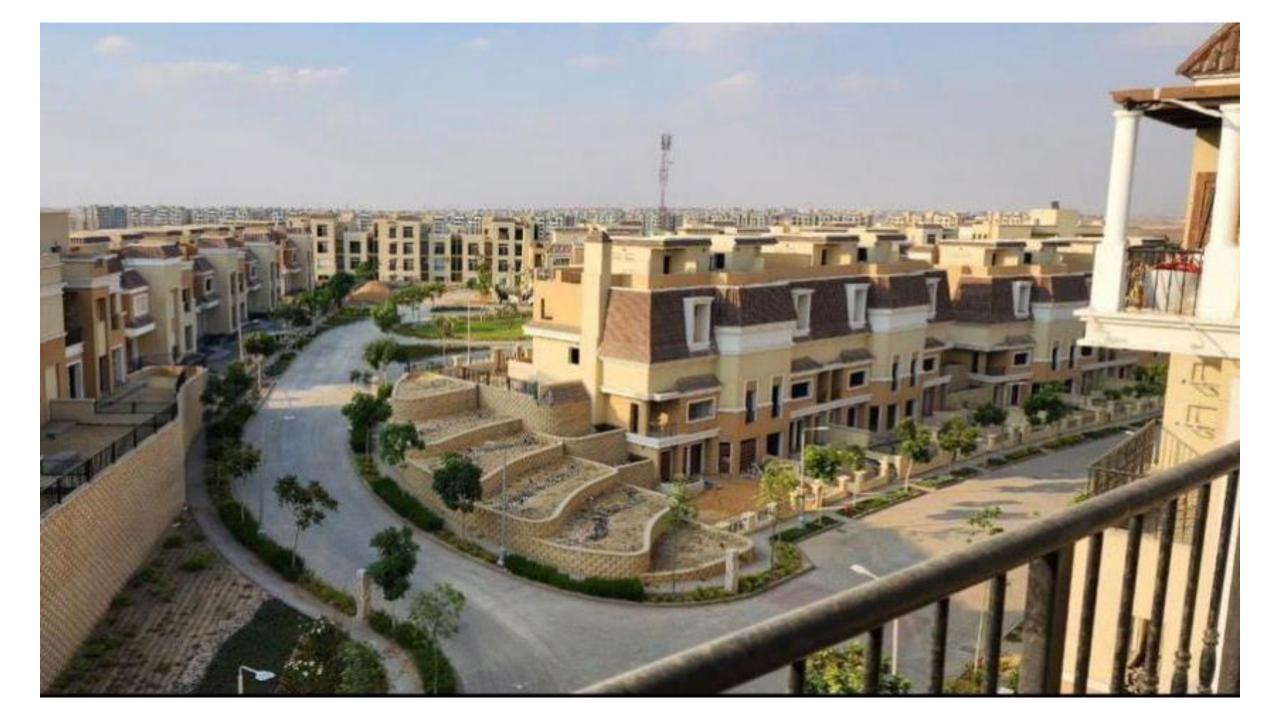

#### **Location**

(Directly on Suez road and El amal axis, Beside Madinty 2.5km along Suez road, 2.5km along El amal axis

#### **Facilities**

- 2 administration offices & commercial area
- Sporting club hotel
- International school Hospital and medical center
- Central park
  GYM
- Outdoor fitness Areas
- Kids area 250 acres green spine Mega malls Medical center
- ② Double gated community
- Sports club Business district
- Strip mall ( arena )
- ! Club house for each parcel