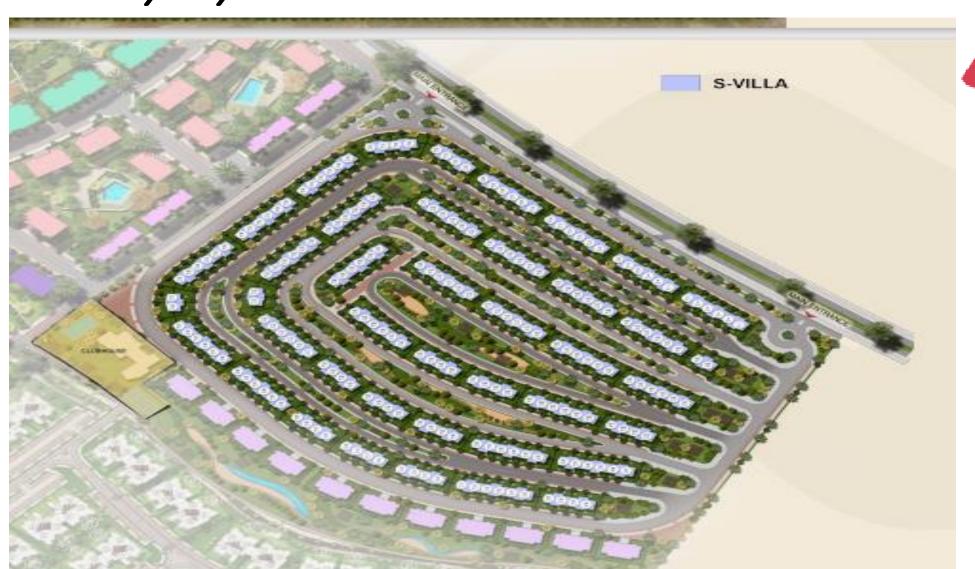

MMA - EL HAZEK – DMC HILL INTERNATIONAL – property mangment



#### **1250** arcs

#### **Location**

(Directly on Suez road and El amal axis, Beside Madinty 2.5km along Suez road, 2.5km along El amal axis

#### Mixed types

( villas – duplex - Apartments - penthouse - studio )

#### **Facilities**

- 2 administration offices & commercial area
- Sporting club hotel
- International school Hospital and medical center
- Central park
  GYM
- Outdoor fitness Areas
- Kids area 250 acres green spine Mega malls Medical center
- ② Double gated community
- Sports club Business district
- Strip mall ( arena )
- ! Club house for each parcel









S2 Sold out





# Cavana Lakes sold out



Mansions sold out





RAI- town house & standalone — S Villa sold out



### Sheya S villa delivery 4 years





## Elan - apartment & duplex delivery 4 years



Sheya apartments delivery 4 years









































## Type - S Villa