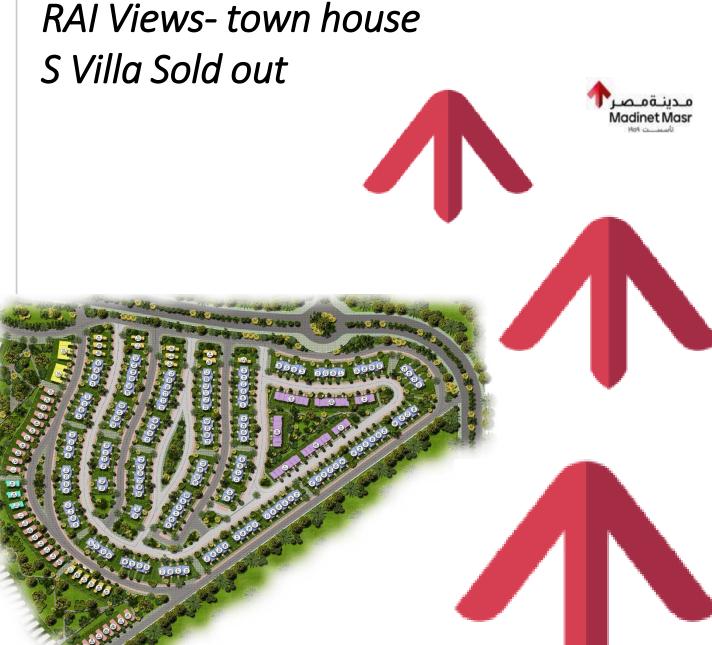

# Cavana Lakes sold out

Mansions sold out

RAI- town house & standalone — S Villa sold out