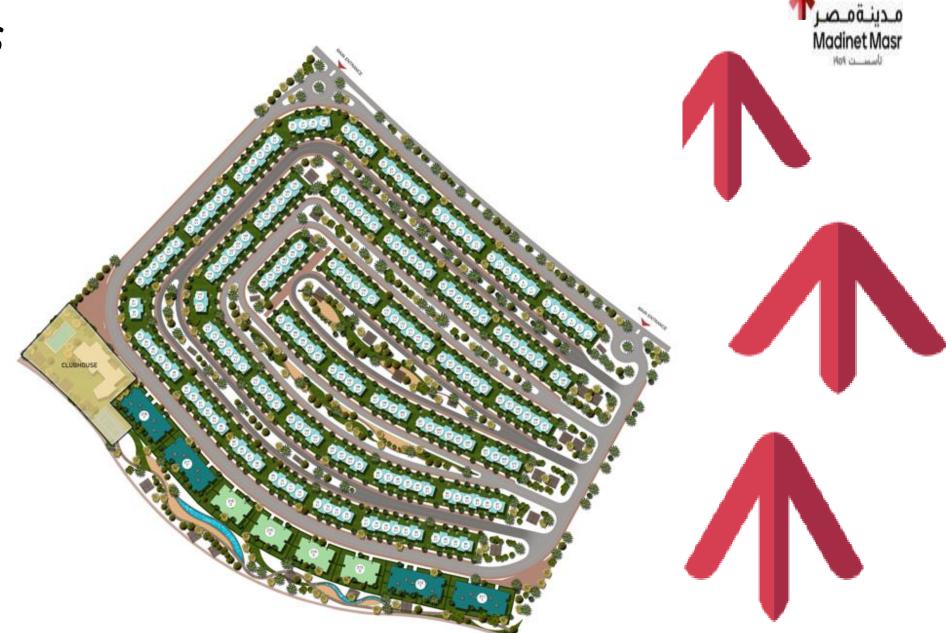

#### **Location**

(Directly on Suez road and El amal axis, Beside Madinty 2.5km along Suez road, 2.5km along El amal axis

#### Mixed types

( villas – duplex - Apartments - penthouse - studio )

#### **Facilities**

- 2 administration offices & commercial area
- Sporting club hotel
- International school Hospital and medical center
- Central park
  GYM
- Outdoor fitness Areas
- Kids area 250 acres green spine Mega malls Medical center
- ② Double gated community
- Sports club Business district
- Strip mall ( arena )
- ! Club house for each parcel