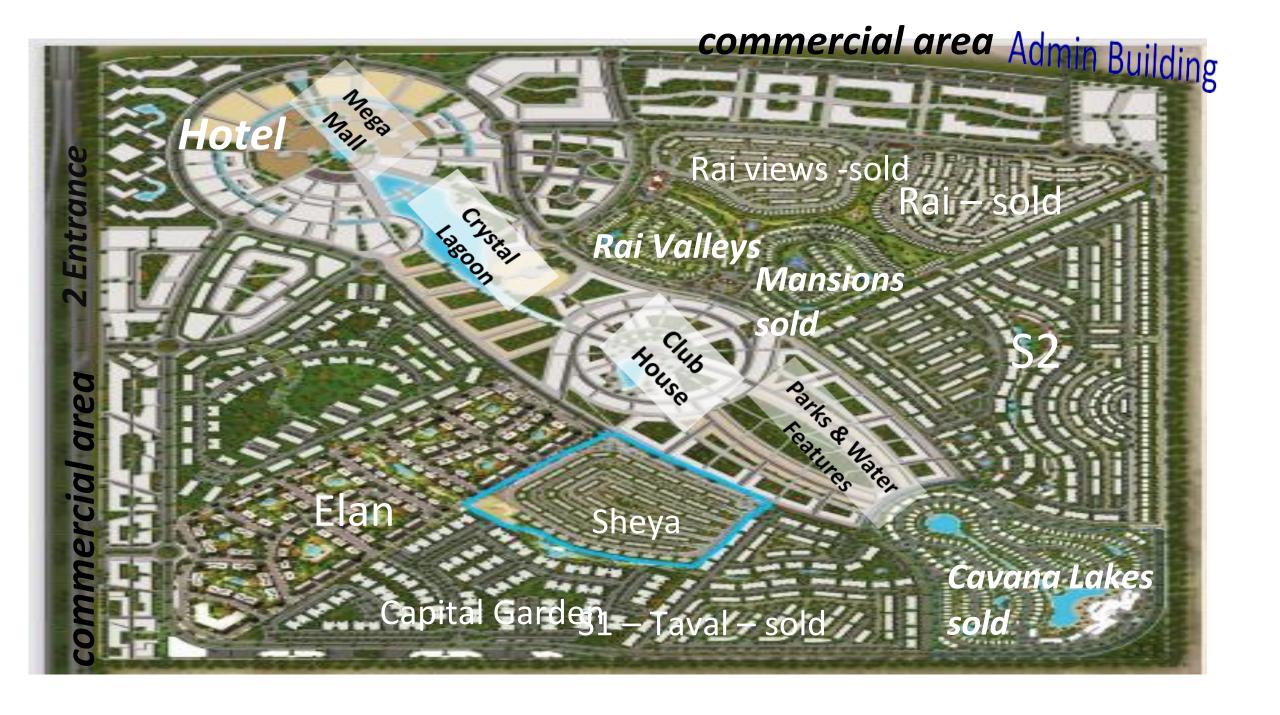

S2 Sold out

# Cavana Lakes sold out

Mansions sold out

RAI- town house & standalone — S Villa sold out

### Sheya S villa delivery 4 years

## Elan - apartment & duplex delivery 4 years

Sheya apartments delivery 4 years