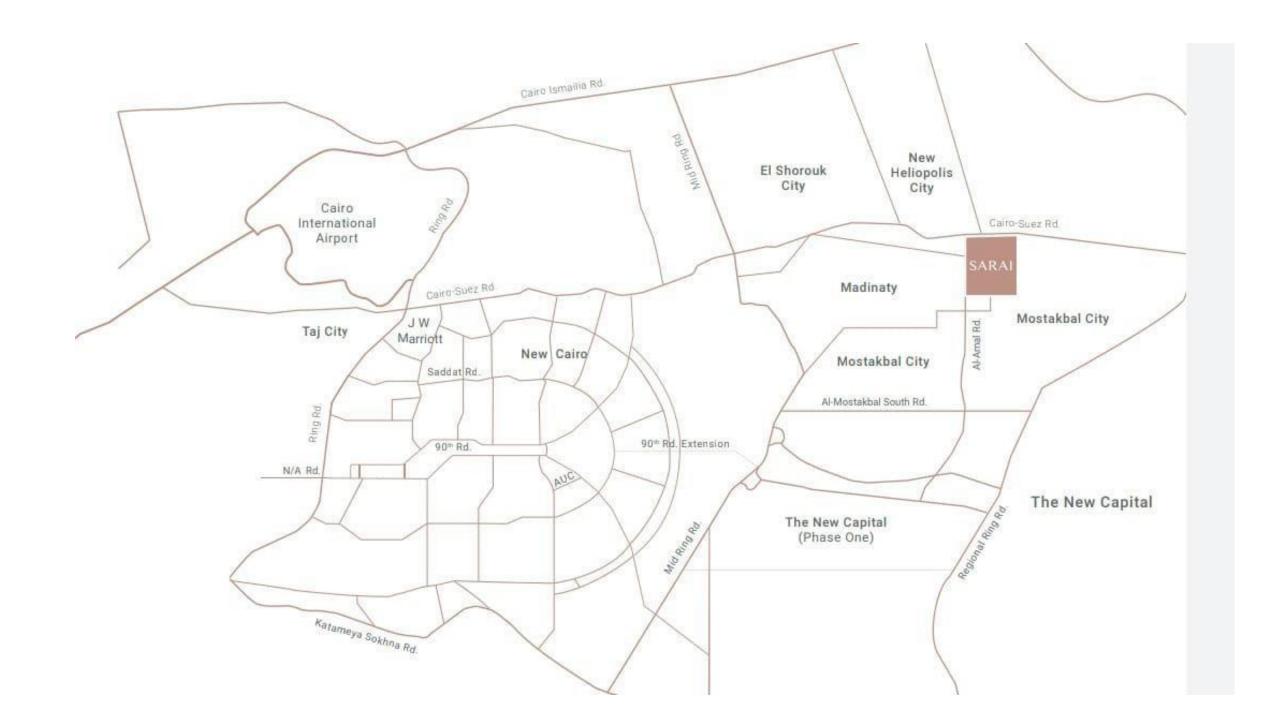

#### **Location**

(Directly on Suez road and El amal axis, Beside Madinty 2.5km along Suez road, 2.5km along El amal axis