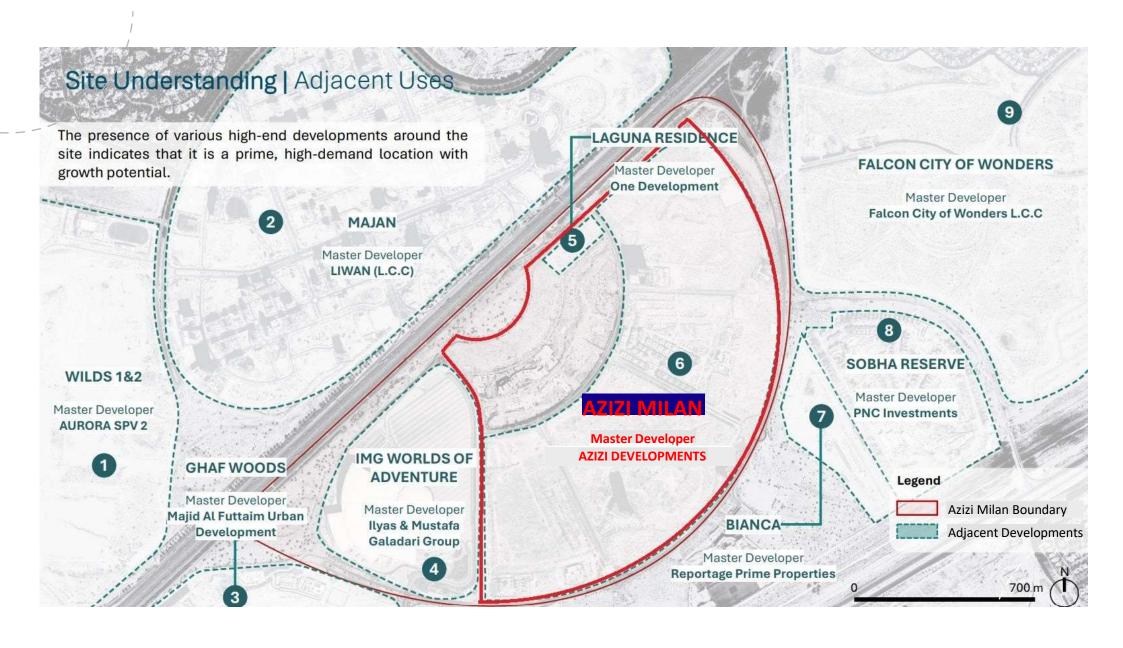

Located in City of Arabia, Dubai Land-directly facing Majan District, with direct access to Sheikh Mohammed Bin Zayed Road.