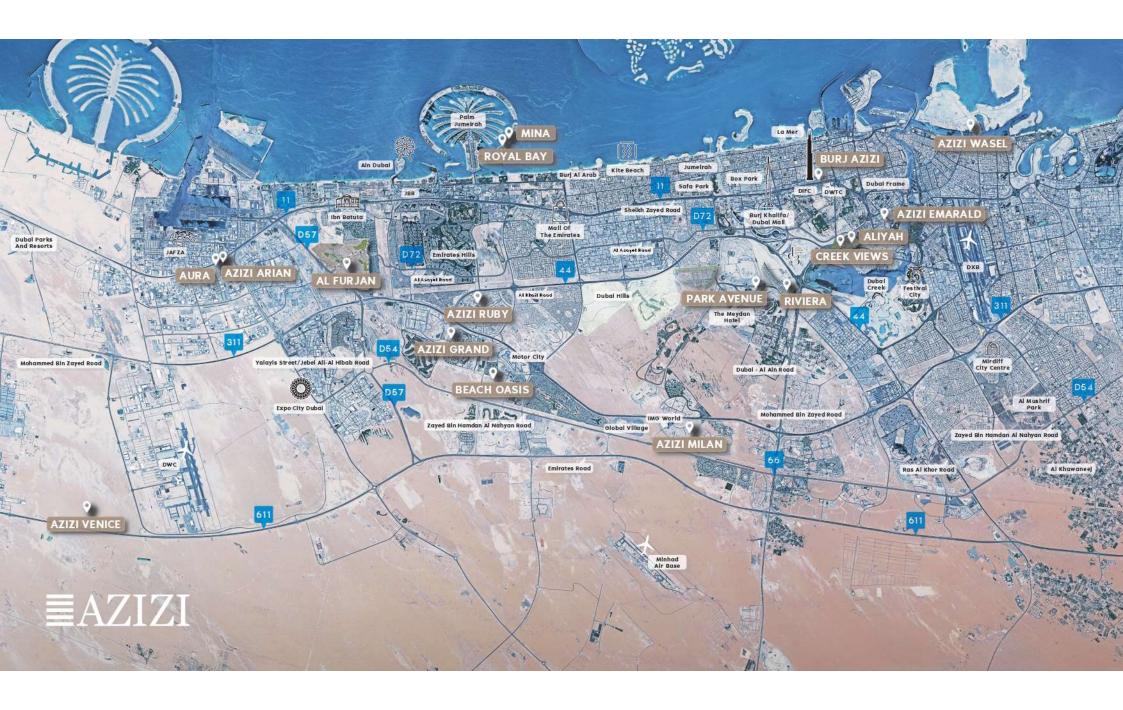

Located in City of Arabia, Dubai Land-directly facing Majan District, with direct access to Sheikh Mohammed Bin Zayed Road.

## Location Highlights.

3 Min - IMG Worlds of Adventure.

10 Min - Global Village

15 Min - Miracle Garden

18 Min - Dubai Outlet Mall

25 Min - DXB Airport

20 Min - Downtown Dubai

28 Min - Bluewaters Island

29 Min - Palm Jumeirah

30 Min - Burj Al Arab

35 Min - Al Maktoum International Airport

IMG Worlds Of Adventure 3 Minutes Away

Global Village 10 Minutes Away

Miracle Garden 15 Minutes Away