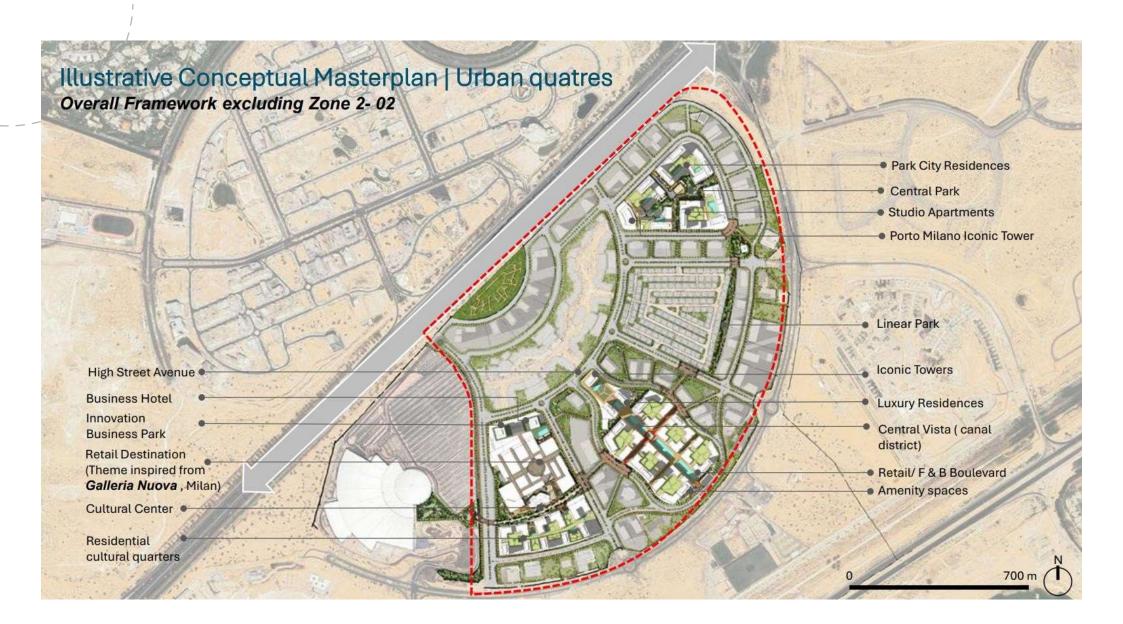

Located in City of Arabia, Dubai Land-directly facing Majan District, with direct access to Sheikh Mohammed Bin Zayed Road.

## **Community Amenities**

5-Star Hotel

Shopping Mall

Theater

Central Park

**Canal District** 

Floating restaurant

Galleria District

**Business District** 

Water attractions

**Forest** 

Hospital

School and kindergarten

Wellness Center

AND MANY MORE