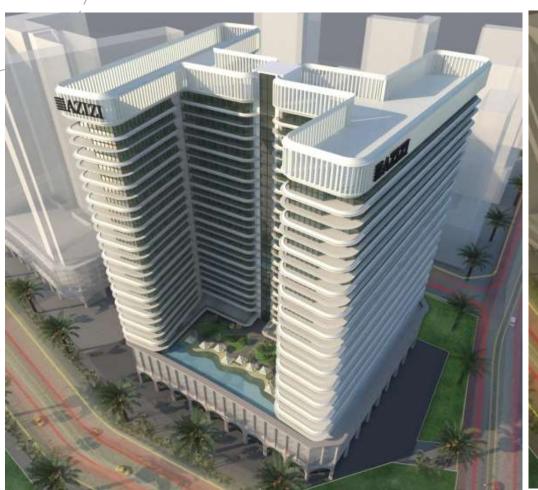

t, with direct access to Sheikh Mohammed Bin Zayed Road.

## **Community Amenities**

5-Star Hotel

Shopping Mall

Theater

Central Park

**Canal District** 

Floating restaurant

Galleria District

**Business District** 

Water attractions

**Forest** 

Hospital

School and kindergarten

Wellness Center

AND MANY MORE

## Location Highlights.

3 Min - IMG Worlds of Adventure.

10 Min - Global Village

15 Min - Miracle Garden

18 Min - Dubai Outlet Mall

25 Min - DXB Airport

20 Min - Downtown Dubai

28 Min - Bluewaters Island

29 Min - Palm Jumeirah

30 Min - Burj Al Arab

35 Min - Al Maktoum International Airport



IMG Worlds Of Adventure 3 Minutes Away



Global Village 10 Minutes Away







Miracle Garden 15 Minutes Away