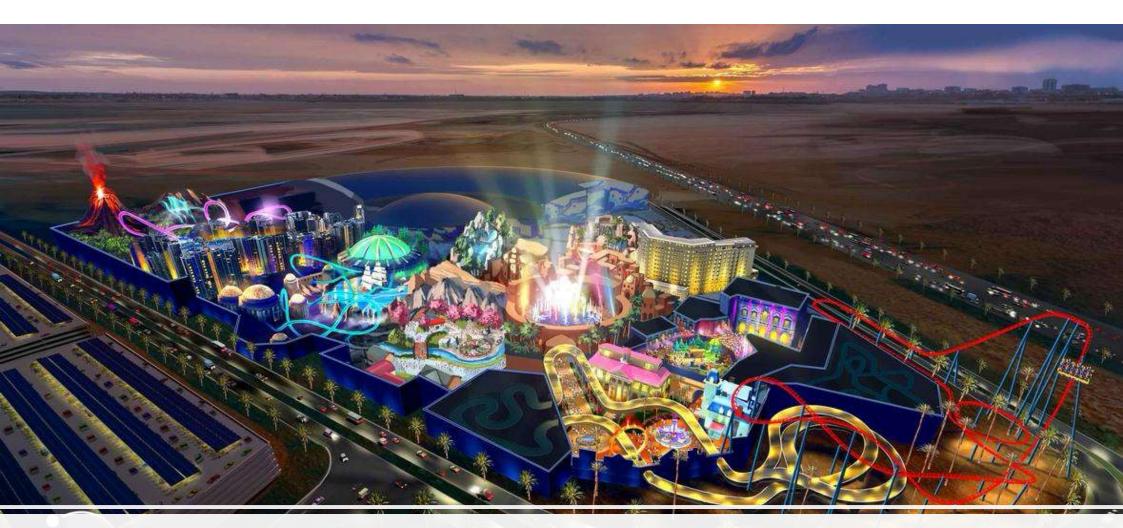

## Location Highlights.

3 Min - IMG Worlds of Adventure.

10 Min - Global Village

15 Min - Miracle Garden

18 Min - Dubai Outlet Mall

25 Min - DXB Airport

20 Min - Downtown Dubai

28 Min - Bluewaters Island