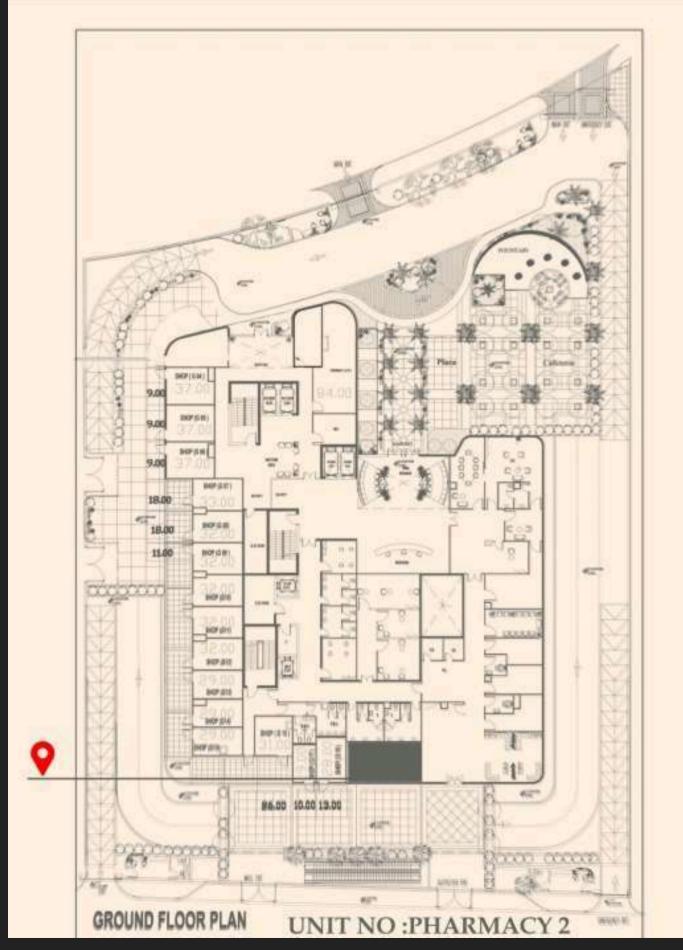

## Pharmacy New Capital

In the Third District (R3)

## Licensed Pharmacy for Sale in R3 Inside hospital building with street access.

Area: 90 sqm

Price: 32,000,000 EGP

Payment Plans: 10% down (5 yrs installments), 15% down

(6 yrs), or 20% down (7 yrs).

Located in a Ministry of Health licensed services area.