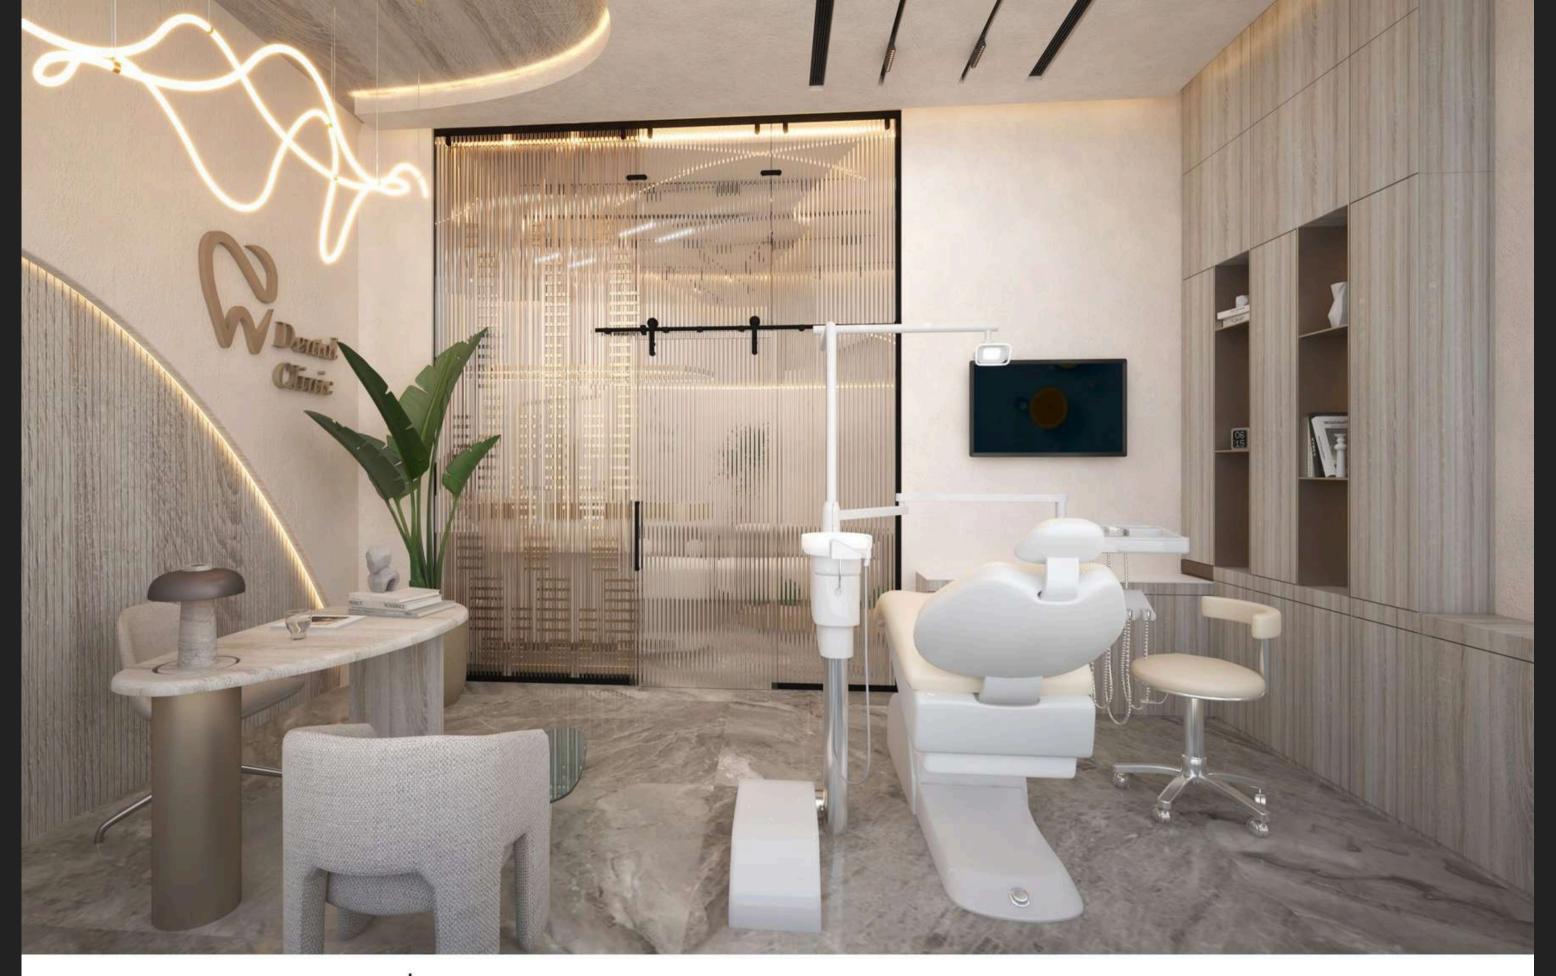

As for the project area, the Euphoria Mall New Capital covers an area of 4,800 square meters, and every square meter of the project has been utilized to provide all the services and amenities that visitors need with the highest standards of quality and efficiency. The mall offers a variety of units, including commercial units on the ground floor and 4 upper floors for medical clinics. The unit sizes in Euphoria Mall start from 28 square meters.

#### **EUPHORIA ICON (R3, New Capital)**

- Type: G+4 Medical Building (Hospital License) on 4,850 sqm land.
- Location Highlights: R3, New Capital, facing large square, near Green River, Al Maqsad, Iconic Tower view.
  - Components:70% Hospital (affiliated with Dr. Gerges Lawendy / Al Karma Hospitals).
  - Retail shops (Ground & Lower Ground floors).
  - Fully finished Medical Clinics (1st 4th floors).
- Key Consultants/Management: Mohamed Talaat/ICC (Engineering),
   Moharram Bakhoum (Executive), Accord (Management).