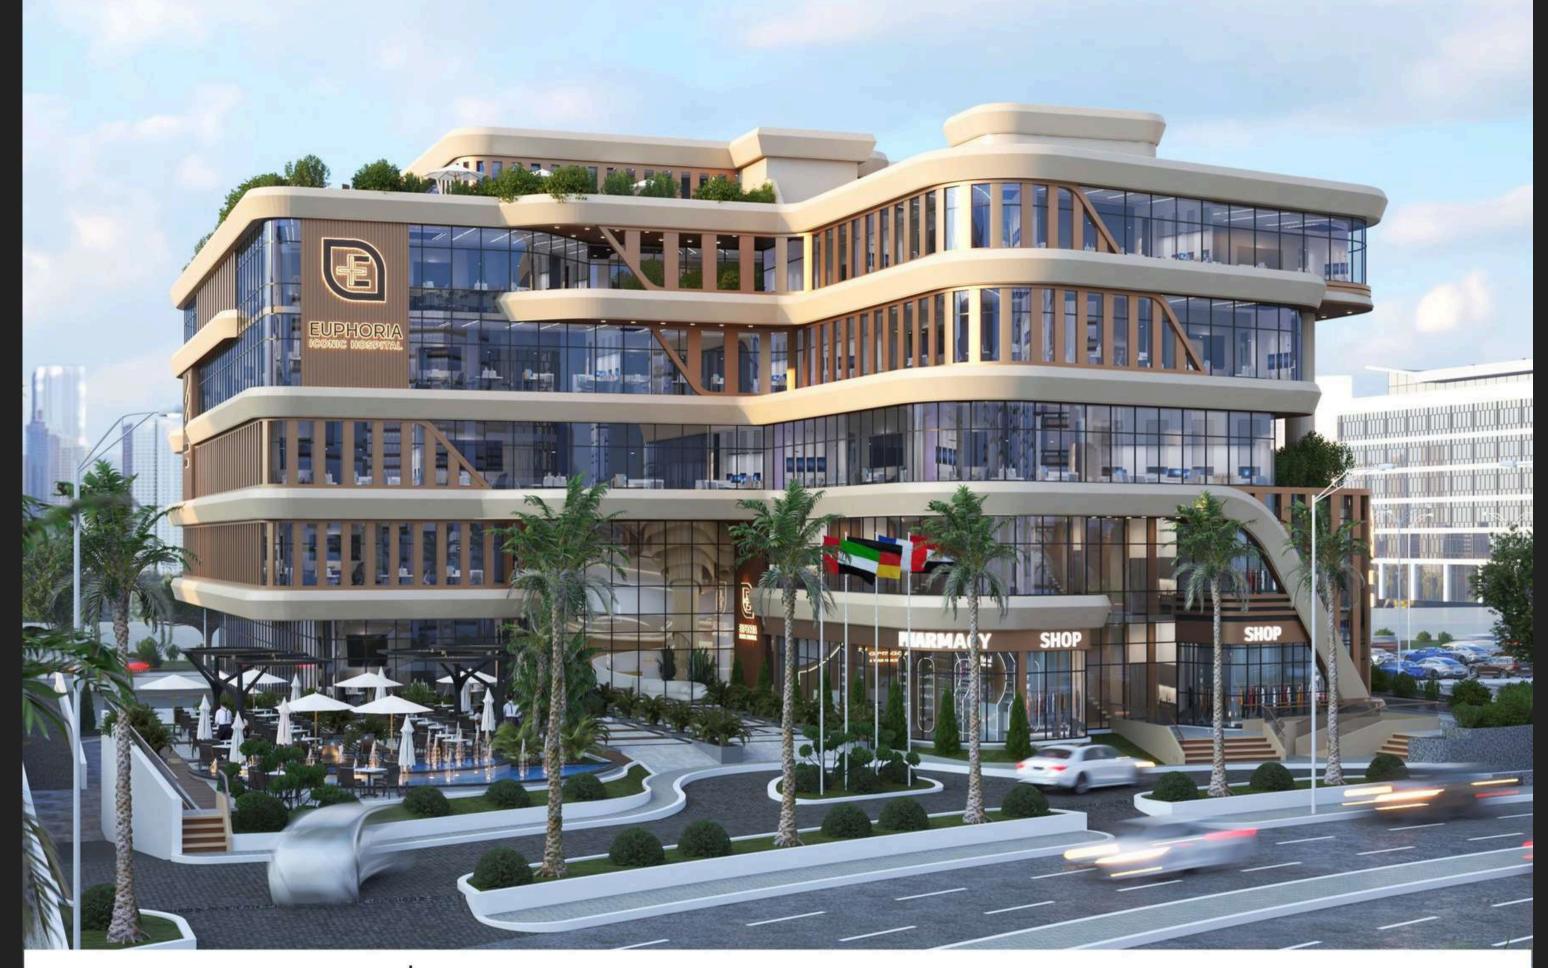

#### Euphoria Icon Mall New Capital

The mall is also close to main roads and important corridors, which help visitors navigate easily and quickly. Among these roads are the Ring Road and the South Bin Zayed Axis, in addition to the proximity of a Monorail Station near the project, ensuring that all visitors can reach it comfortably.

As for the project area, the Euphoria Mall New Capital covers an area of 4,800 square meters, and every square meter of the project has been utilized to provide all the services and amenities that visitors need with the highest standards of quality and efficiency. The mall offers a variety of units, including commercial units on the ground floor and 4 upper floors for medical clinics. The unit sizes in Euphoria Mall start from 28 square meters.

#### Euphoria Icon Mall New Capital Location

The mall boasts an ideal location, as Euphoria Icon Mall is located in the third district (R3) in front of the largest square connecting to the Green River, directly next to Al-Maqsad. It is one of the most vibrant and strategic areas in the heart of the New Administrative Capital, close to institutions, malls, and the Central Business District, ensuring a steady flow of visitors.