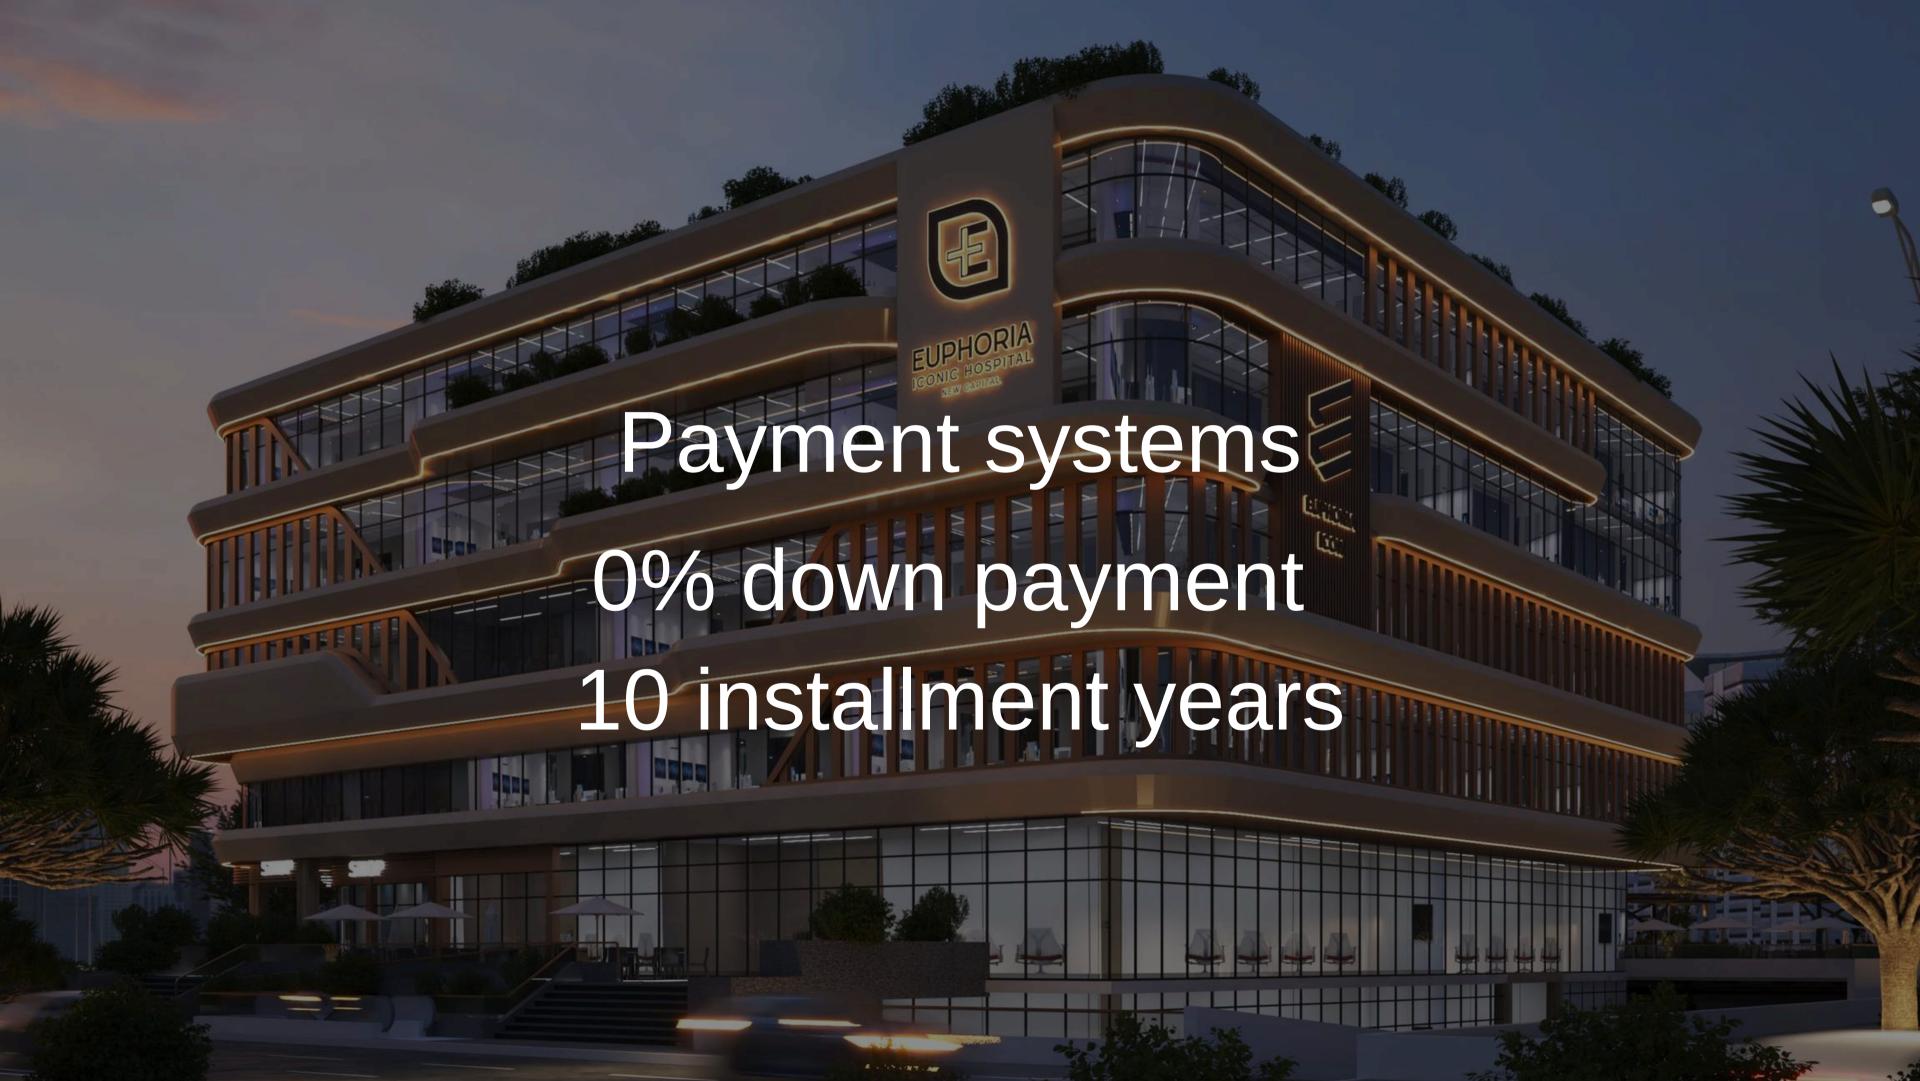

#### Euphoria Icon Mall New Capital

The mall is also close to main roads and important corridors, which help visitors navigate easily and quickly. Among these roads are the Ring Road and the South Bin Zayed Axis, in addition to the proximity of a Monorail Station near the project, ensuring that all visitors can reach it comfortably.

As for the project area, the Euphoria Mall New Capital covers an area of 4,800 square meters, and every square meter of the project has been utilized to provide all the services and amenities that visitors need with the highest standards of quality and efficiency. The mall offers a variety of units, including commercial units on the ground floor and 4 upper floors for medical clinics. The unit sizes in Euphoria Mall start from 28 square meters.

#### Euphoria Icon Mall New Capital Location

The mall boasts an ideal location, as Euphoria Icon Mall is located in the third district (R3) in front of the largest square connecting to the Green River, directly next to Al-Maqsad. It is one of the most vibrant and strategic areas in the heart of the New Administrative Capital, close to institutions, malls, and the Central Business District, ensuring a steady flow of visitors.