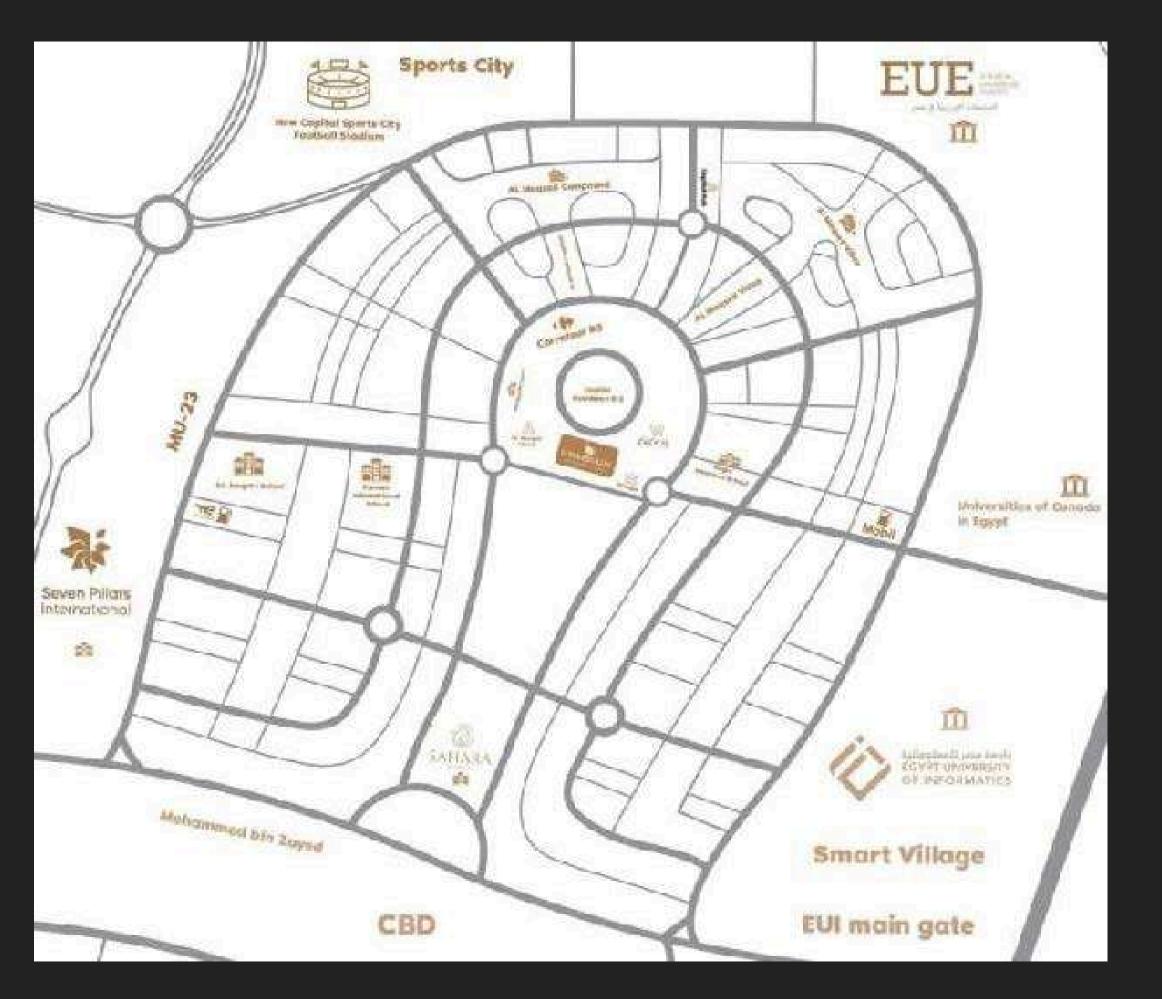

#### Euphoria Icon Mall New Capital Location

The mall boasts an ideal location, as Euphoria Icon Mall is located in the third district (R3) in front of the largest square connecting to the Green River, directly next to Al-Maqsad. It is one of the most vibrant and strategic areas in the heart of the New Administrative Capital, close to institutions, malls, and the Central Business District, ensuring a steady flow of visitors.

#### Nearby Places to Euphoria Icon Mall New Capital

Euphoria Icon Mall enjoys its proximity to main roads that make access smoother and quicker. It is also close to several areas and major landmarks in the capital, including the following:

- Third District: One of the upscale districts where the project is located.
- Green River: The project enjoys a view of the Green River.
- Iconic Tower: Direct view of the tower from the project.
- Al-Maqsad Compound: Euphoria is located right next to this compound.
- South Bin Zayed Axis: Located just 5 minutes from the mall.
- New Cairo: One of the nearby cities, just 15 minutes away from the project.
- Monorail Station: Easy access to the project, only 7 minutes from the station.
- Ring Road: One of the nearby roads to Euphoria Icon Mall, just 10 minutes away.
- Central Business District: Just 7 minutes away from the medical mall.
- Al Rehab and Madinaty: Only 20 minutes away from the project.
- The American University: One of the nearby universities, just 20 minutes away from the mall.