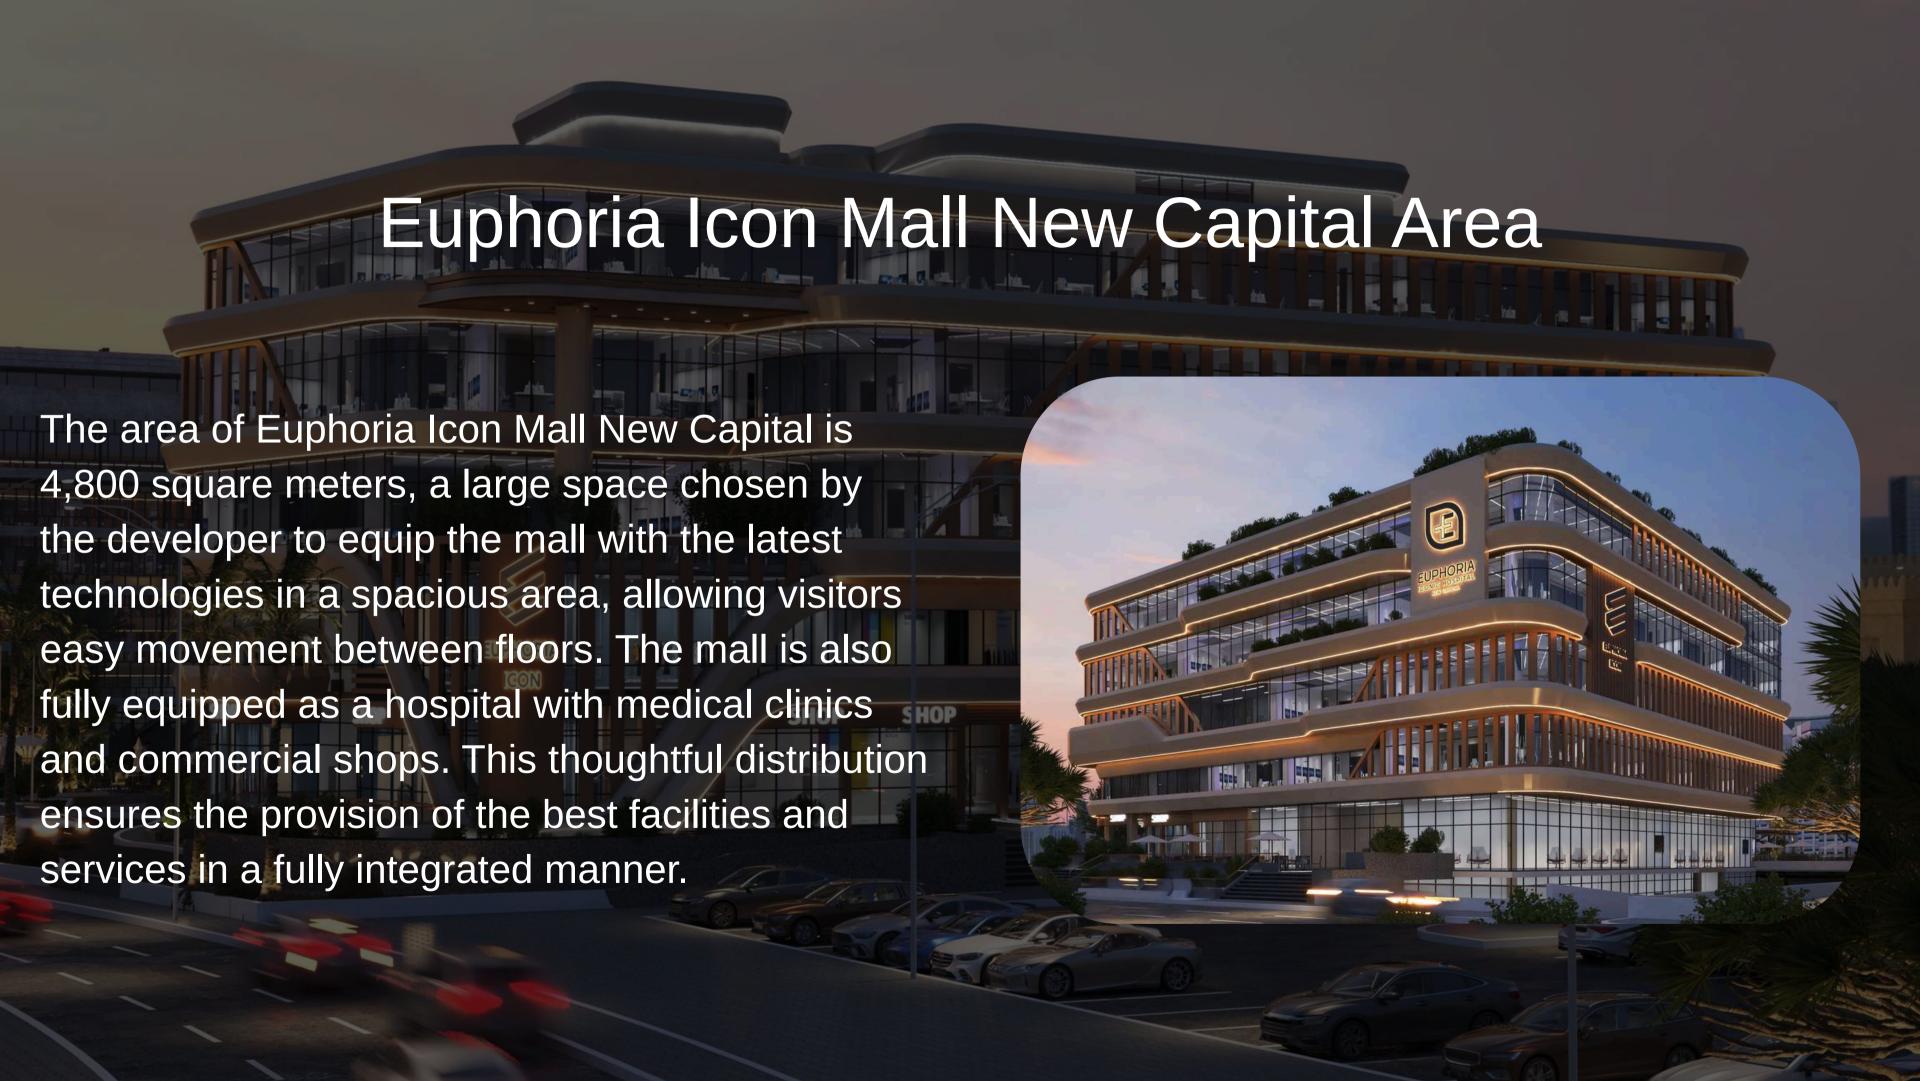

#### Euphoria Icon Mall New Capital

The mall is also close to main roads and important corridors, which help visitors navigate easily and quickly. Among these roads are the Ring Road and the South Bin Zayed Axis, in addition to the proximity of a Monorail Station near the project, ensuring that all visitors can reach it comfortably.

As for the project area, the Euphoria Mall New Capital covers an area of 4,800 square meters, and every square meter of the project has been utilized to provide all the services and amenities that visitors need with the highest standards of quality and efficiency. The mall offers a variety of units, including commercial units on the ground floor and 4 upper floors for medical clinics. The unit sizes in Euphoria Mall start from 28 square meters.

#### Euphoria Icon Mall New Capital Location

The mall boasts an ideal location, as Euphoria Icon Mall is located in the third district (R3) in front of the largest square connecting to the Green River, directly next to Al-Maqsad. It is one of the most vibrant and strategic areas in the heart of the New Administrative Capital, close to institutions, malls, and the Central Business District, ensuring a steady flow of visitors.