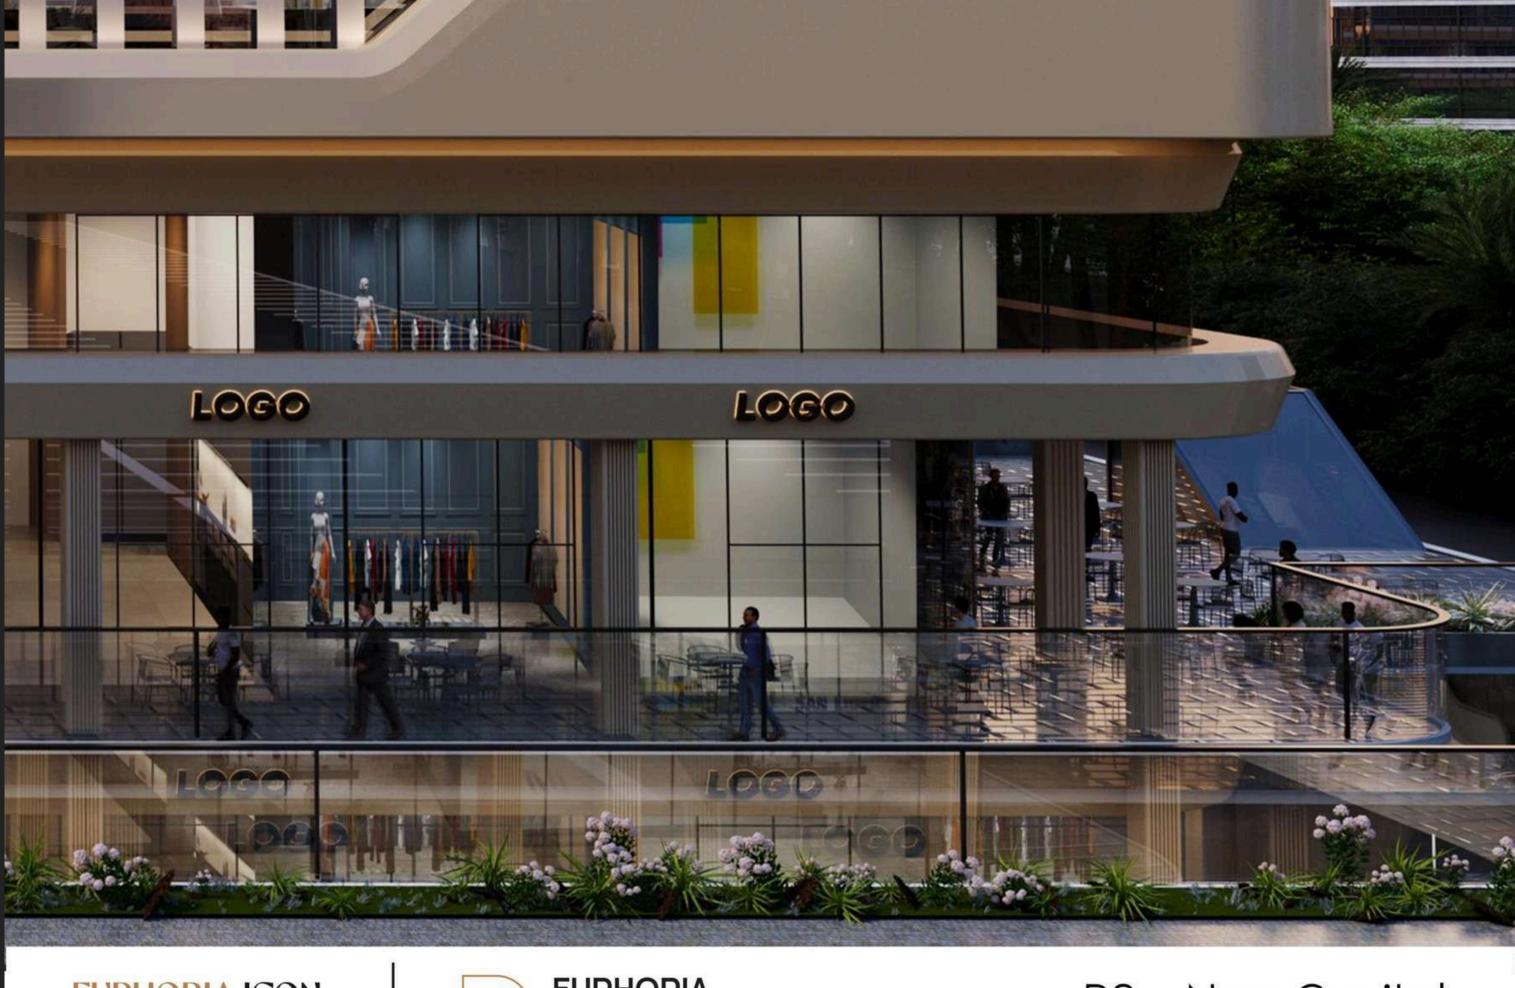

As for the project area, the Euphoria Mall New Capital covers an area of 4,800 square meters, and every square meter of the project has been utilized to provide all the services and amenities that visitors need with the highest standards of quality and efficiency. The mall offers a variety of units, including commercial units on the ground floor and 4 upper floors for medical clinics. The unit sizes in Euphoria Mall start from 28 square meters.

Green Spaces Medical Centers

Cafes and Restaurants

Large Car Park

X-ray Centers Firefighting Systems

Seating Areas Security System

Shops High-Speed Internet

These service and entertainment facilities in the mall are key factors in attracting visitors and increasing foot traffic