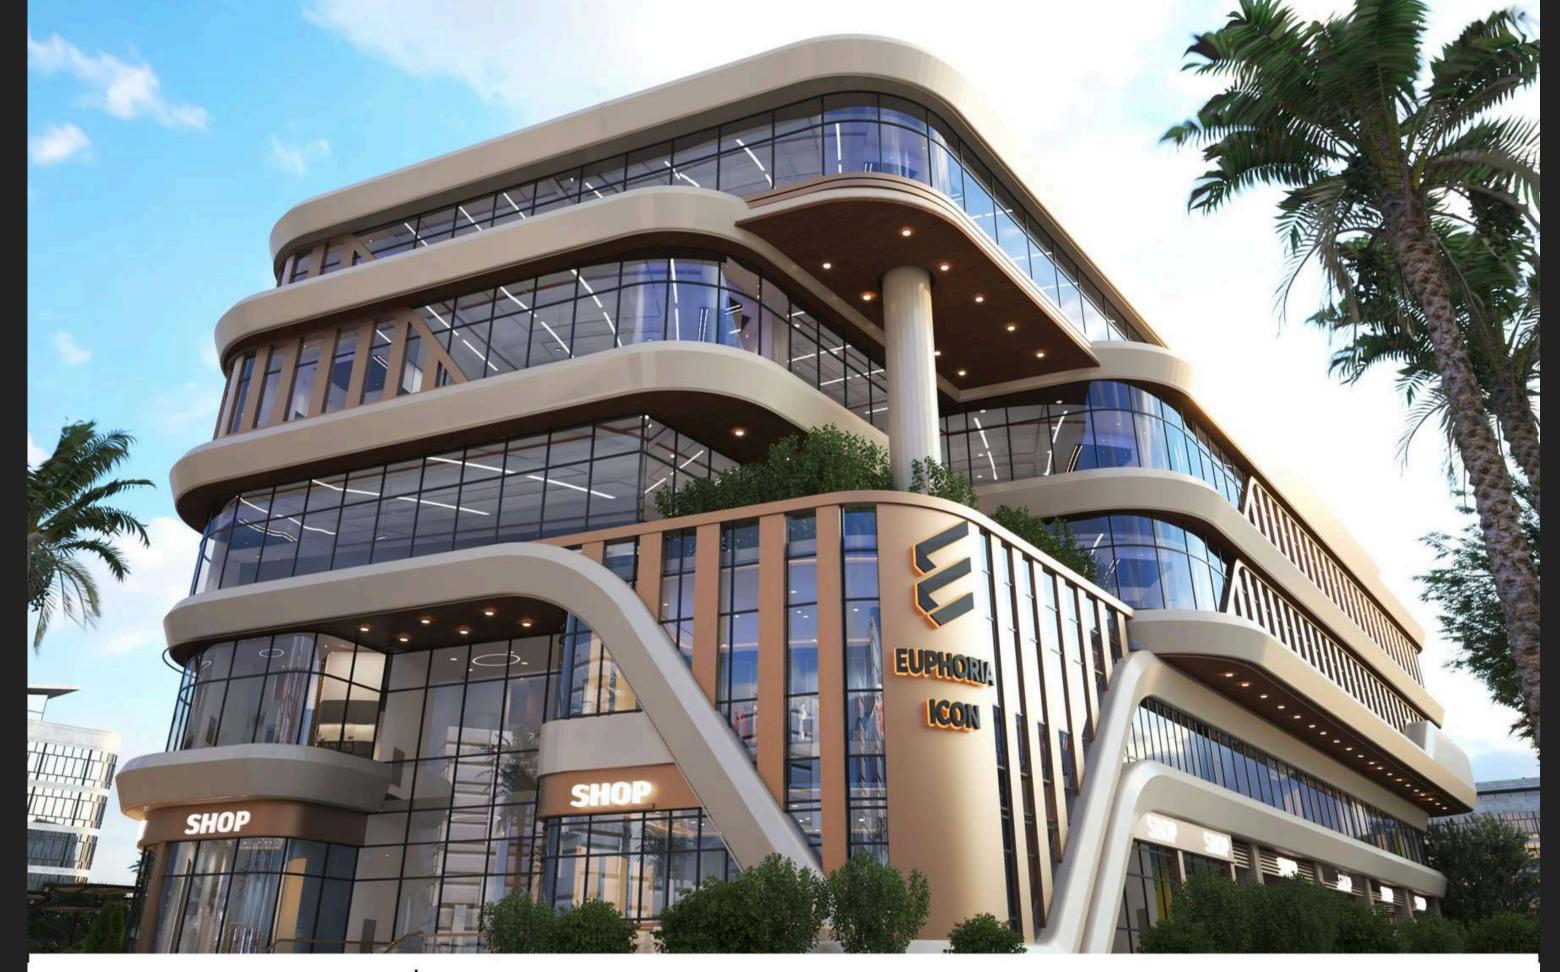

#### Euphoria Icon Mall New Capital

The mall is also close to main roads and important corridors, which help visitors navigate easily and quickly. Among these roads are the Ring Road and the South Bin Zayed Axis, in addition to the proximity of a Monorail Station near the project, ensuring that all visitors can reach it comfortably.

As for the project area, the Euphoria Mall New Capital covers an area of 4,800 square meters, and every square meter of the project has been utilized to provide all the services and amenities that visitors need with the highest standards of quality and efficiency. The mall offers a variety of units, including commercial units on the ground floor and 4 upper floors for medical clinics. The unit sizes in Euphoria Mall start from 28 square meters.

#### Euphoria Icon Mall New Capital Location

The mall boasts an ideal location, as Euphoria Icon Mall is located in the third district (R3) in front of the largest square connecting to the Green River, directly next to Al-Maqsad. It is one of the most vibrant and strategic areas in the heart of the New Administrative Capital, close to institutions, malls, and the Central Business District, ensuring a steady flow of visitors.