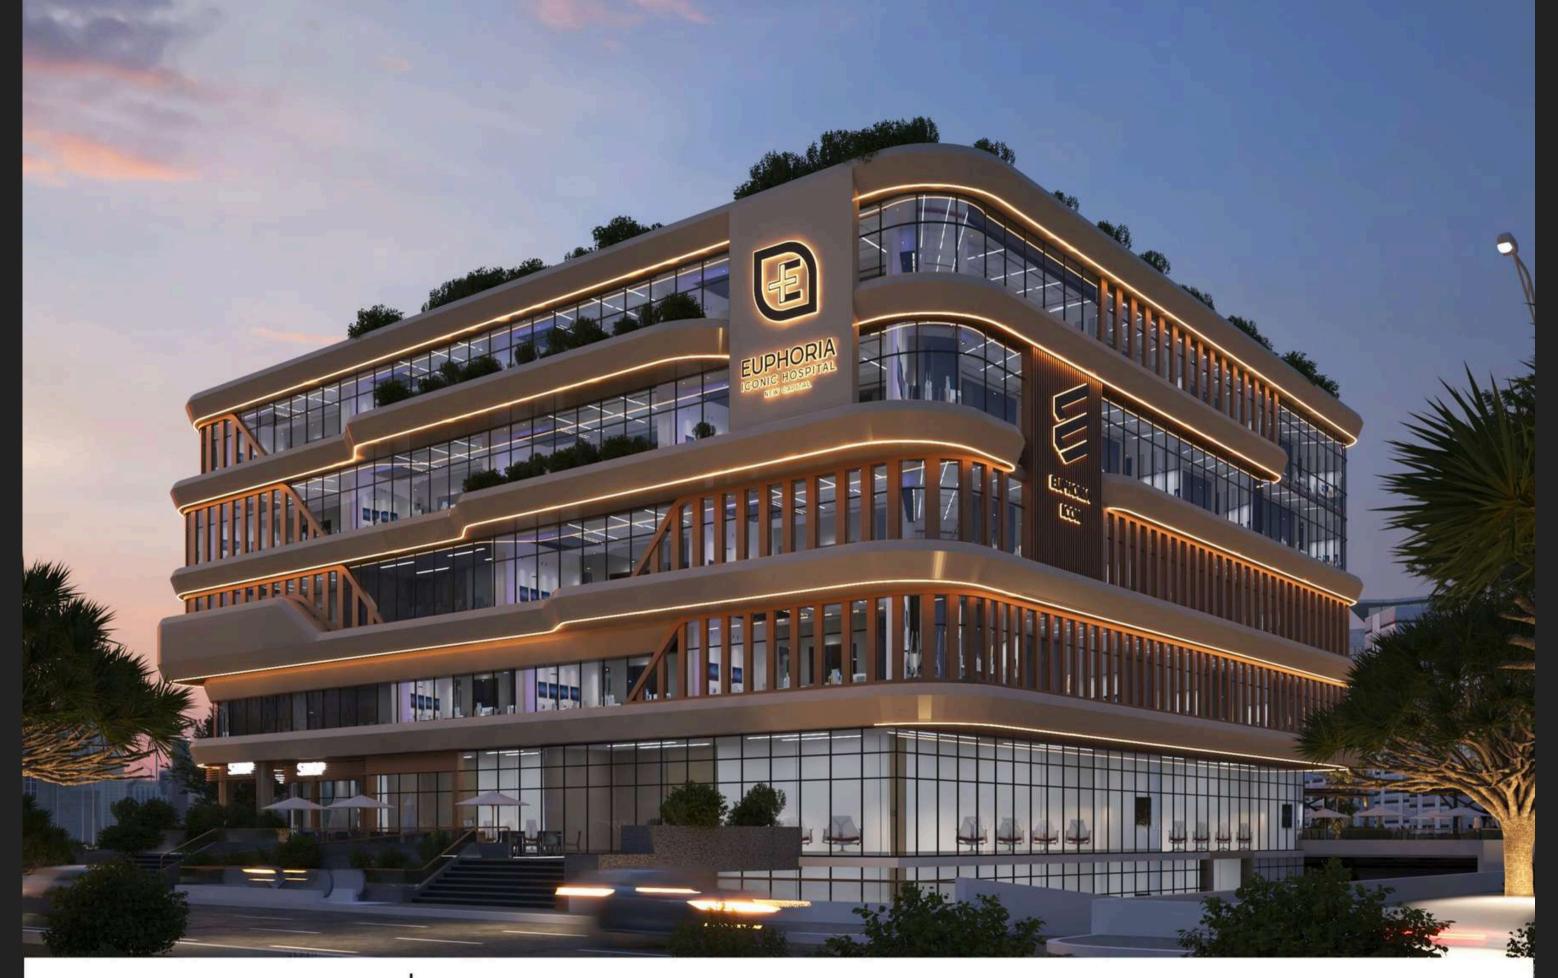

#### Euphoria Icon Mall New Capital

The mall is also close to main roads and important corridors, which help visitors navigate easily and quickly. Among these roads are the Ring Road and the South Bin Zayed Axis, in addition to the proximity of a Monorail Station near the project, ensuring that all visitors can reach it comfortably.

As for the project area, the Euphoria Mall New Capital covers an area of 4,800 square meters, and every square meter of the project has been utilized to provide all the services and amenities that visitors need with the highest standards of quality and efficiency. The mall offers a variety of units, including commercial units on the ground floor and 4 upper floors for medical clinics. The unit sizes in Euphoria Mall start from 28 square meters.

#### Euphoria Icon Mall New Capital Location

The mall boasts an ideal location, as Euphoria Icon Mall is located in the third district (R3) in front of the largest square connecting to the Green River, directly next to Al-Maqsad. It is one of the most vibrant and strategic areas in the heart of the New Administrative Capital, close to institutions, malls, and the Central Business District, ensuring a steady flow of visitors.

#### **EUPHORIA ICON (R3, New Capital)**

- Type: G+4 Medical Building (Hospital License) on 4,850 sqm land.
- Location Highlights: R3, New Capital, facing large square, near Green River, Al Maqsad, Iconic Tower view.
  - Components:70% Hospital (affiliated with Dr. Gerges Lawendy / Al Karma Hospitals).
  - Retail shops (Ground & Lower Ground floors).
  - Fully finished Medical Clinics (1st 4th floors).
- Key Consultants/Management: Mohamed Talaat/ICC (Engineering),
   Moharram Bakhoum (Executive), Accord (Management).