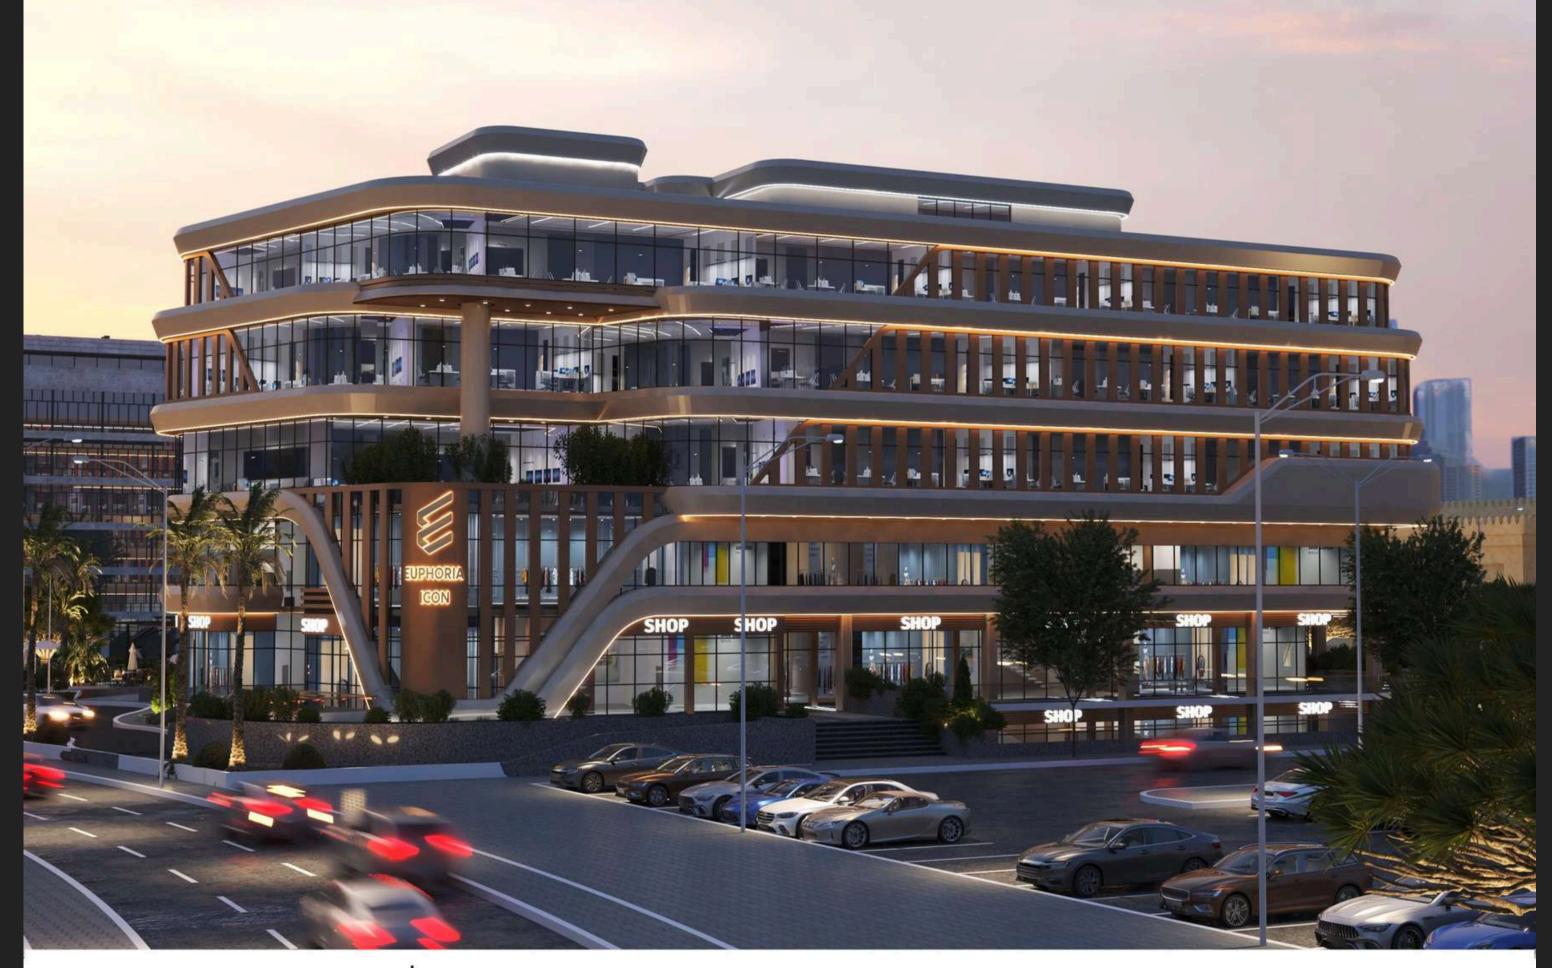

#### Euphoria Icon Mall New Capital

The mall is also close to main roads and important corridors, which help visitors navigate easily and quickly. Among these roads are the Ring Road and the South Bin Zayed Axis, in addition to the proximity of a Monorail Station near the project, ensuring that all visitors can reach it comfortably.

As for the project area, the Euphoria Mall New Capital covers an area of 4,800 square meters, and every square meter of the project has been utilized to provide all the services and amenities that visitors need with the highest standards of quality and efficiency. The mall offers a variety of units, including commercial units on the ground floor and 4 upper floors for medical clinics. The unit sizes in Euphoria Mall start from 28 square meters.

#### Euphoria Icon Mall New Capital Location

The mall boasts an ideal location, as Euphoria Icon Mall is located in the third district (R3) in front of the largest square connecting to the Green River, directly next to Al-Maqsad. It is one of the most vibrant and strategic areas in the heart of the New Administrative Capital, close to institutions, malls, and the Central Business District, ensuring a steady flow of visitors.