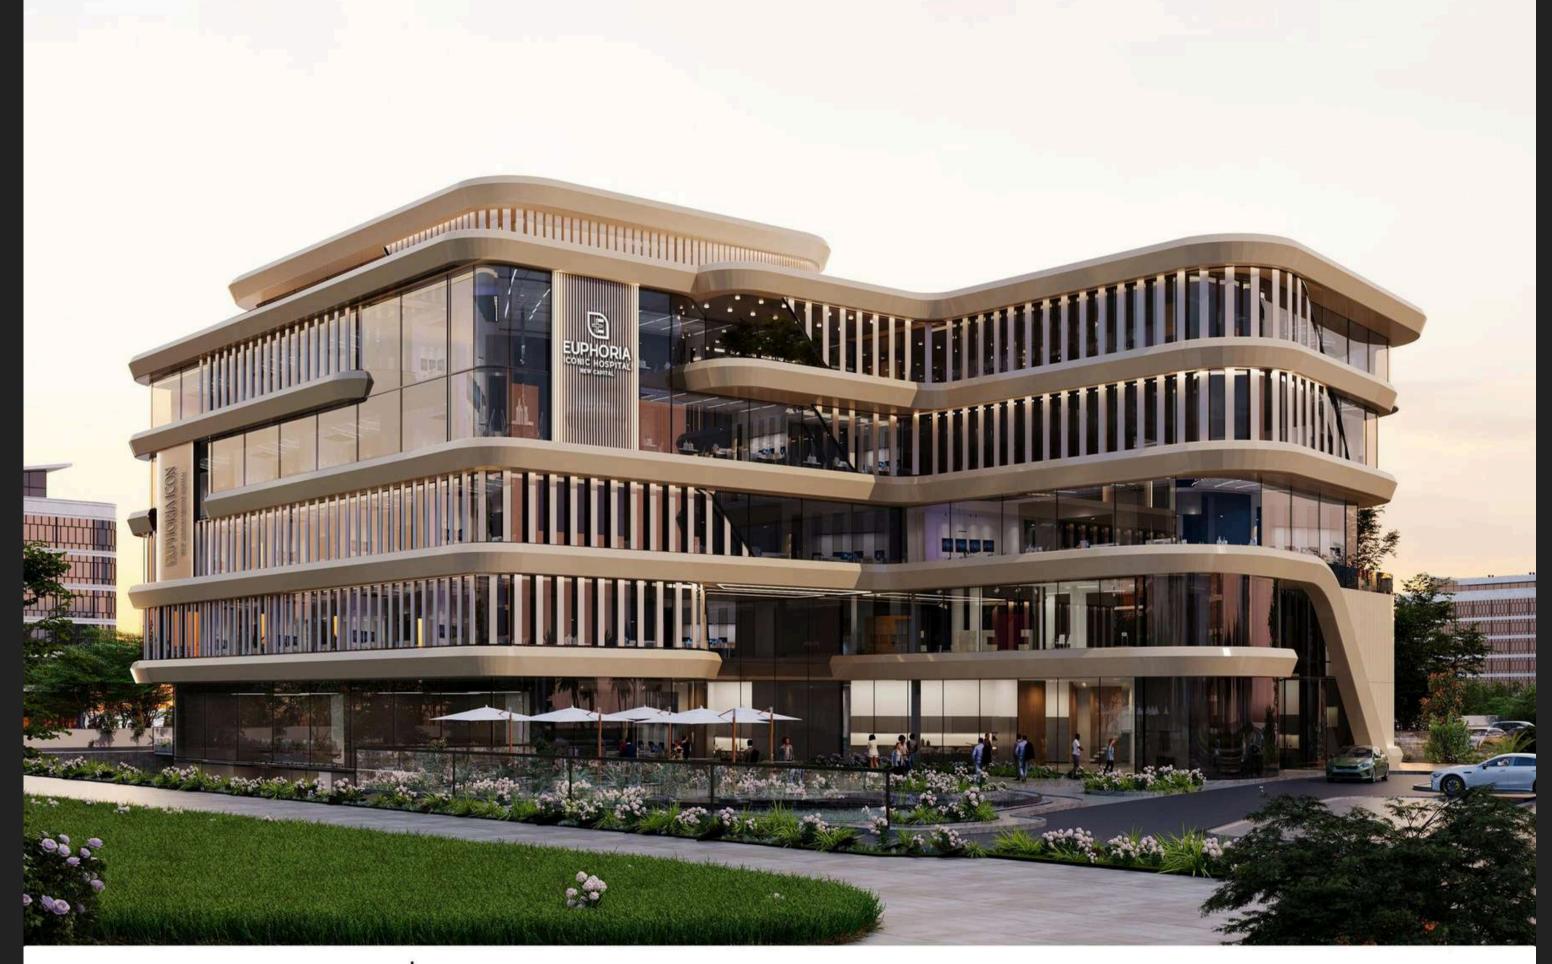

#### Euphoria Icon Mall New Capital

The mall is also close to main roads and important corridors, which help visitors navigate easily and quickly. Among these roads are the Ring Road and the South Bin Zayed Axis, in addition to the proximity of a Monorail Station near the project, ensuring that all visitors can reach it comfortably.

As for the project area, the Euphoria Mall New Capital covers an area of 4,800 square meters, and every square meter of the project has been utilized to provide all the services and amenities that visitors need with the highest standards of quality and efficiency. The mall offers a variety of units, including commercial units on the ground floor and 4 upper floors for medical clinics. The unit sizes in Euphoria Mall start from 28 square meters.

#### Euphoria Icon Mall New Capital Location

The mall boasts an ideal location, as Euphoria Icon Mall is located in the third district (R3) in front of the largest square connecting to the Green River, directly next to Al-Maqsad. It is one of the most vibrant and strategic areas in the heart of the New Administrative Capital, close to institutions, malls, and the Central Business District, ensuring a steady flow of visitors.

#### **EUPHORIA ICON (R3, New Capital)**

- Type: G+4 Medical Building (Hospital License) on 4,850 sqm land.
- Location Highlights: R3, New Capital, facing large square, near Green River, Al Maqsad, Iconic Tower view.
  - Components:70% Hospital (affiliated with Dr. Gerges Lawendy / Al Karma Hospitals).
  - Retail shops (Ground & Lower Ground floors).
  - Fully finished Medical Clinics (1st 4th floors).
- Key Consultants/Management: Mohamed Talaat/ICC (Engineering),
   Moharram Bakhoum (Executive), Accord (Management).