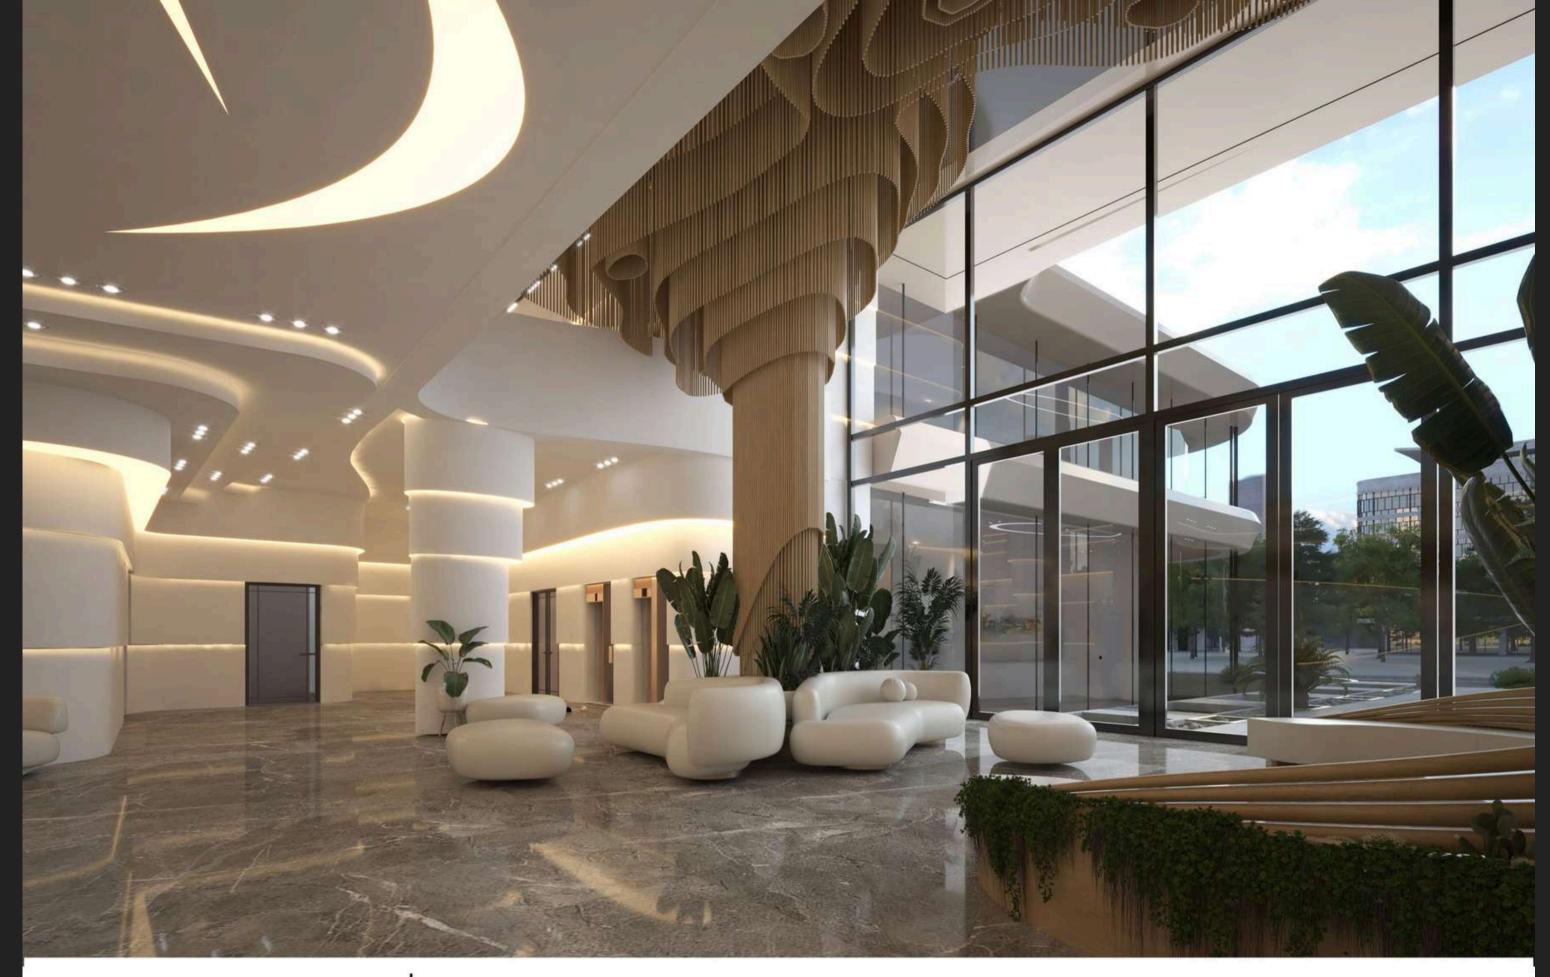

#### Euphoria Icon Mall New Capital

The mall is also close to main roads and important corridors, which help visitors navigate easily and quickly. Among these roads are the Ring Road and the South Bin Zayed Axis, in addition to the proximity of a Monorail Station near the project, ensuring that all visitors can reach it comfortably.

As for the project area, the Euphoria Mall New Capital covers an area of 4,800 square meters, and every square meter of the project has been utilized to provide all the services and amenities that visitors need with the highest standards of quality and efficiency. The mall offers a variety of units, including commercial units on the ground floor and 4 upper floors for medical clinics. The unit sizes in Euphoria Mall start from 28 square meters.

#### Euphoria Icon Mall New Capital Location

The mall boasts an ideal location, as Euphoria Icon Mall is located in the third district (R3) in front of the largest square connecting to the Green River, directly next to Al-Maqsad. It is one of the most vibrant and strategic areas in the heart of the New Administrative Capital, close to institutions, malls, and the Central Business District, ensuring a steady flow of visitors.