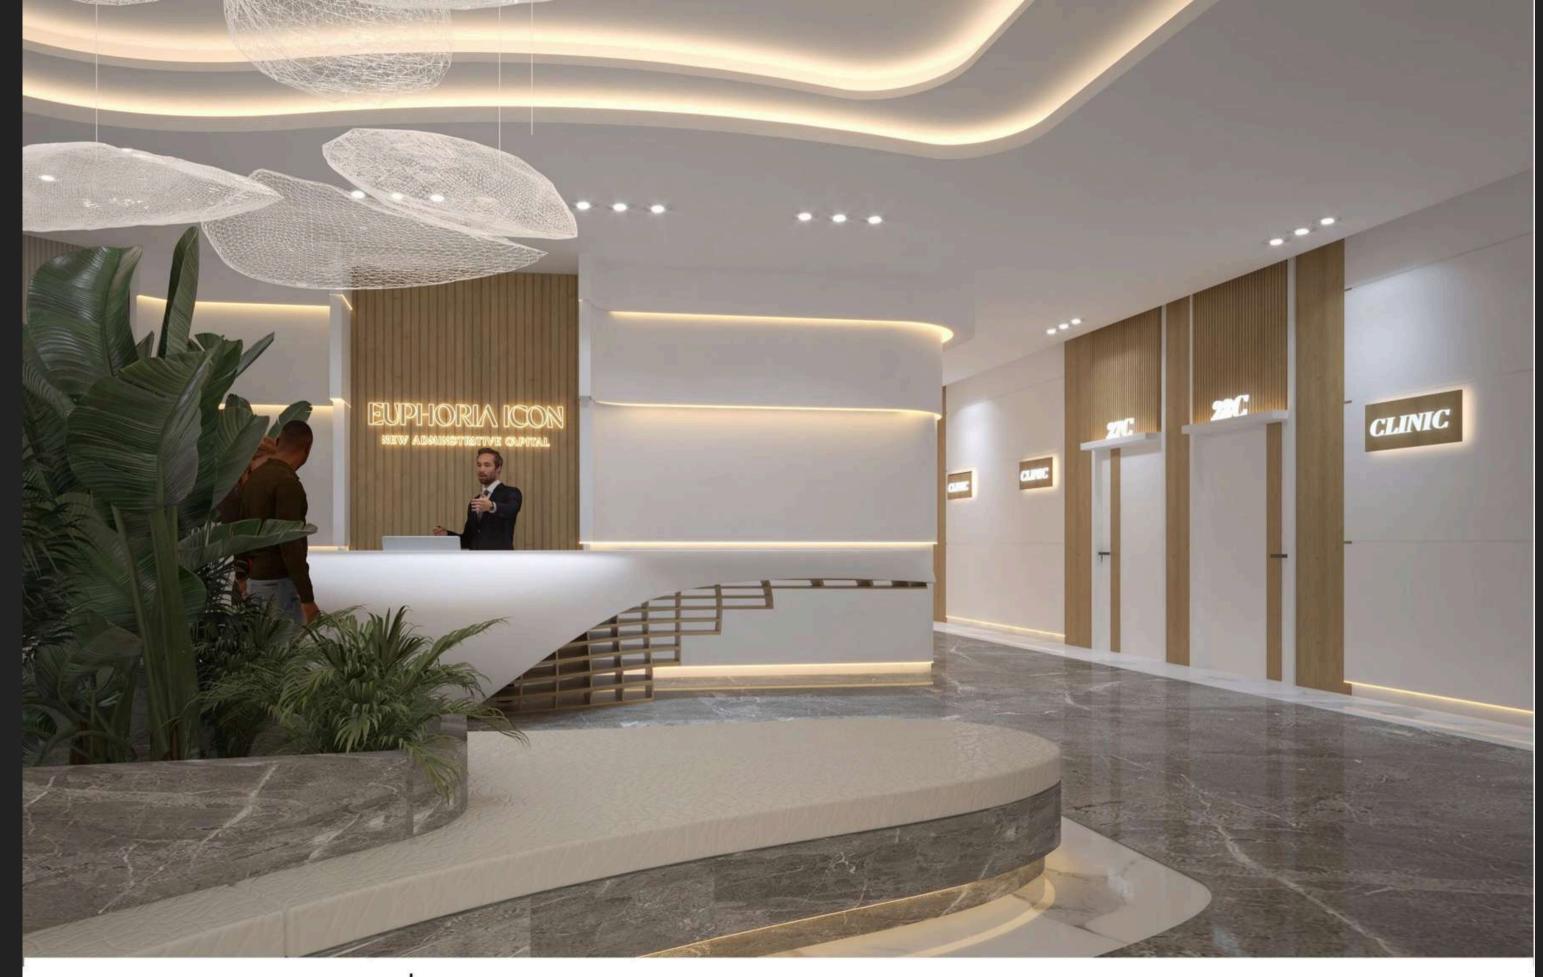

#### **EUPHORIA ICON (R3, New Capital)**

- Type: G+4 Medical Building (Hospital License) on 4,850 sqm land.
- Location Highlights: R3, New Capital, facing large square, near Green River, Al Maqsad, Iconic Tower view.
  - Components:70% Hospital (affiliated with Dr. Gerges Lawendy / Al Karma Hospitals).
  - Retail shops (Ground & Lower Ground floors).
  - Fully finished Medical Clinics (1st 4th floors).
- Key Consultants/Management: Mohamed Talaat/ICC (Engineering),
   Moharram Bakhoum (Executive), Accord (Management).

Green Spaces Medical Centers

Cafes and Restaurants

Large Car Park

X-ray Centers Firefighting Systems

Seating Areas Security System

Shops High-Speed Internet

These service and entertainment facilities in the mall are key factors in attracting visitors and increasing foot traffic